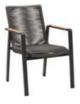

Dining Chair Size: 680x595x850mm

380198

Dining Chair Size: 650x600x885mm

Dining Table

680176

Dining Table Size: 1600x900x750mm

680173

Dining Table Size: 2200x900x750mm