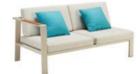

#### Outdoor Furniture Collection

NOFI

680119 Single Sofa

Size: 810x800x615mm

680139

Double Sofa Size: 810x1550x615mm

680149

Three-seater Sofa