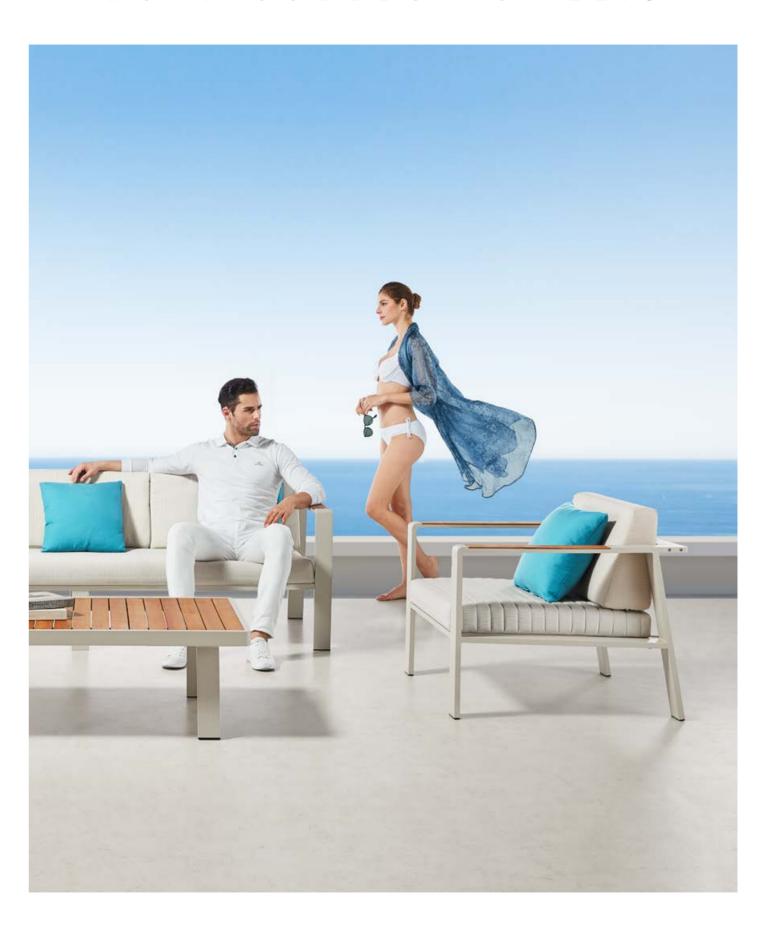

# 

NOFI collection is composed by living sofa set, sectional sofa set, dining set, bar set, sun bed and swing. It is one of the collections that have a complete family to meet all kinds of living demands. With wooden elements to be installed on the armrests and table tops and with soft and airy cushion designs, Nofi shows simplicity but never loses its coziness. With DIY concept, consumer can easily do the assembling under instructions.

#### Outdoor Furniture Collection

NOFI

680119 Single Sofa

Size: 810x800x615mm

680139

Double Sofa Size: 810x1550x615mm

680149

Three-seater Sofa

680181

Coffee Table Size: 1200x700x375mm

Size: 810x2200x615mm

680128

Middle Corner Sofa 810x810x615mm

680108 Middle Sofa

Size: 810x715x615mm

680127

Left Corner Sofa Size: 810x1505x615mm

680129

Right Corner Sofa Size: 810x1505x615mm

680112

Dining Chair Size: 660x560x800mm

680198

Dining Chair Size: 640x595x870mm

680197