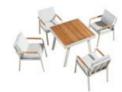

Left Corner Sofa Size: 810x1505x615mm

680129

Right Corner Sofa Size: 810x1505x615mm

680112

Dining Chair Size: 660x560x800mm

680198

Dining Chair Size: 640x595x870mm

680197

Dining Chair Size: 680x595x850mm

380198

Dining Chair Size: 650x600x885mm

Dining Table

680176

Dining Table Size: 1600x900x750mm

680173

Dining Table Size: 2200x900x750mm

680187

Dining Table Size: 900x900x750mm

680188

Dining Table Size: 1600x900x750mm