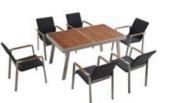

Left Corner Sofa Size: 810x1505x615mm

680129

Right Corner Sofa Size: 810x1505x615mm

680112

Dining Chair Size: 660x560x800mm

680198

Dining Chair Size: 640x595x870mm

680197

Dining Chair Size: 680x595x850mm

380198

Dining Chair Size: 650x600x885mm

Dining Table

680176

Dining Table Size: 1600x900x750mm

680173

Dining Table Size: 2200x900x750mm

680187

Dining Table Size: 900x900x750mm

680188

Dining Table Size: 1600x900x750mm