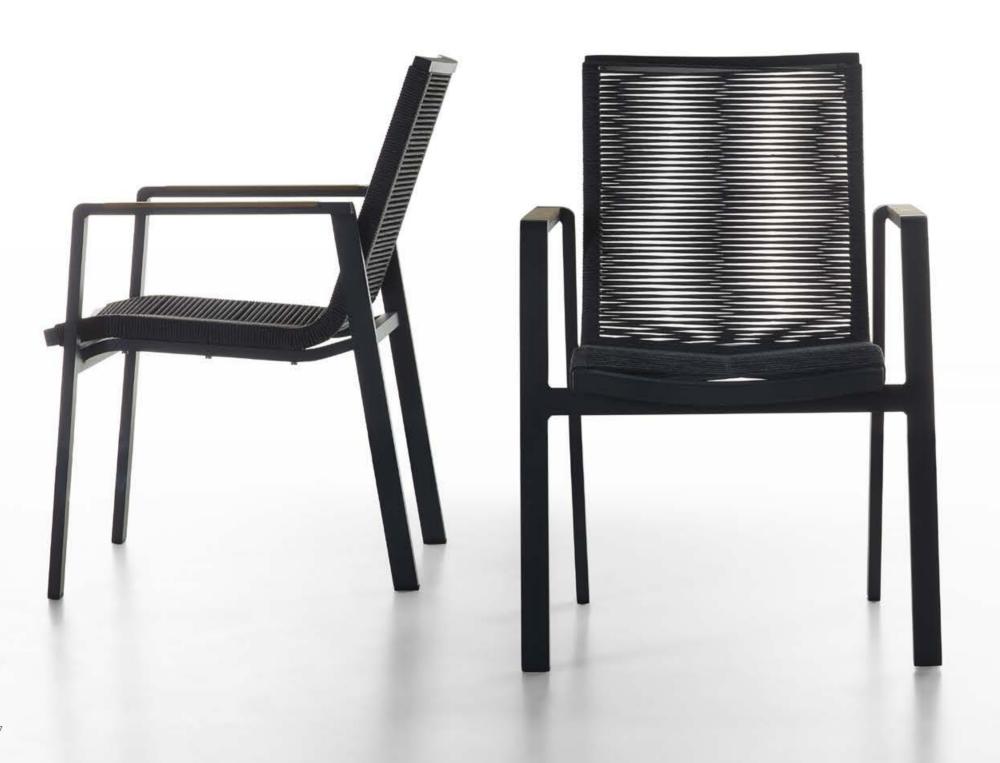

Left Corner Sofa Size: 810x1505x615mm

680129

Right Corner Sofa Size: 810x1505x615mm

680112

Dining Chair Size: 660x560x800mm

680198

Dining Chair Size: 640x595x870mm

680197

Dining Chair Size: 680x595x850mm

380198

Dining Chair Size: 650x600x885mm

Dining Table

680176

Dining Table Size: 1600x900x750mm

680173

Dining Table Size: 2200x900x750mm