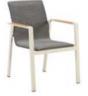

Left Corner Sofa Size: 810x1505x615mm

680129

Right Corner Sofa Size: 810x1505x615mm

680112

Dining Chair Size: 660x560x800mm

680198

Dining Chair Size: 640x595x870mm

680197