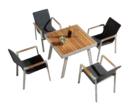

Left Corner Sofa Size: 810x1505x615mm

680129

Right Corner Sofa Size: 810x1505x615mm

680112

Dining Chair Size: 660x560x800mm

680198

Dining Chair Size: 640x595x870mm

680197

Dining Chair Size: 680x595x850mm

380198

Dining Chair Size: 650x600x885mm

Dining Table

680176

Dining Table Size: 1600x900x750mm

680173

Dining Table Size: 2200x900x750mm