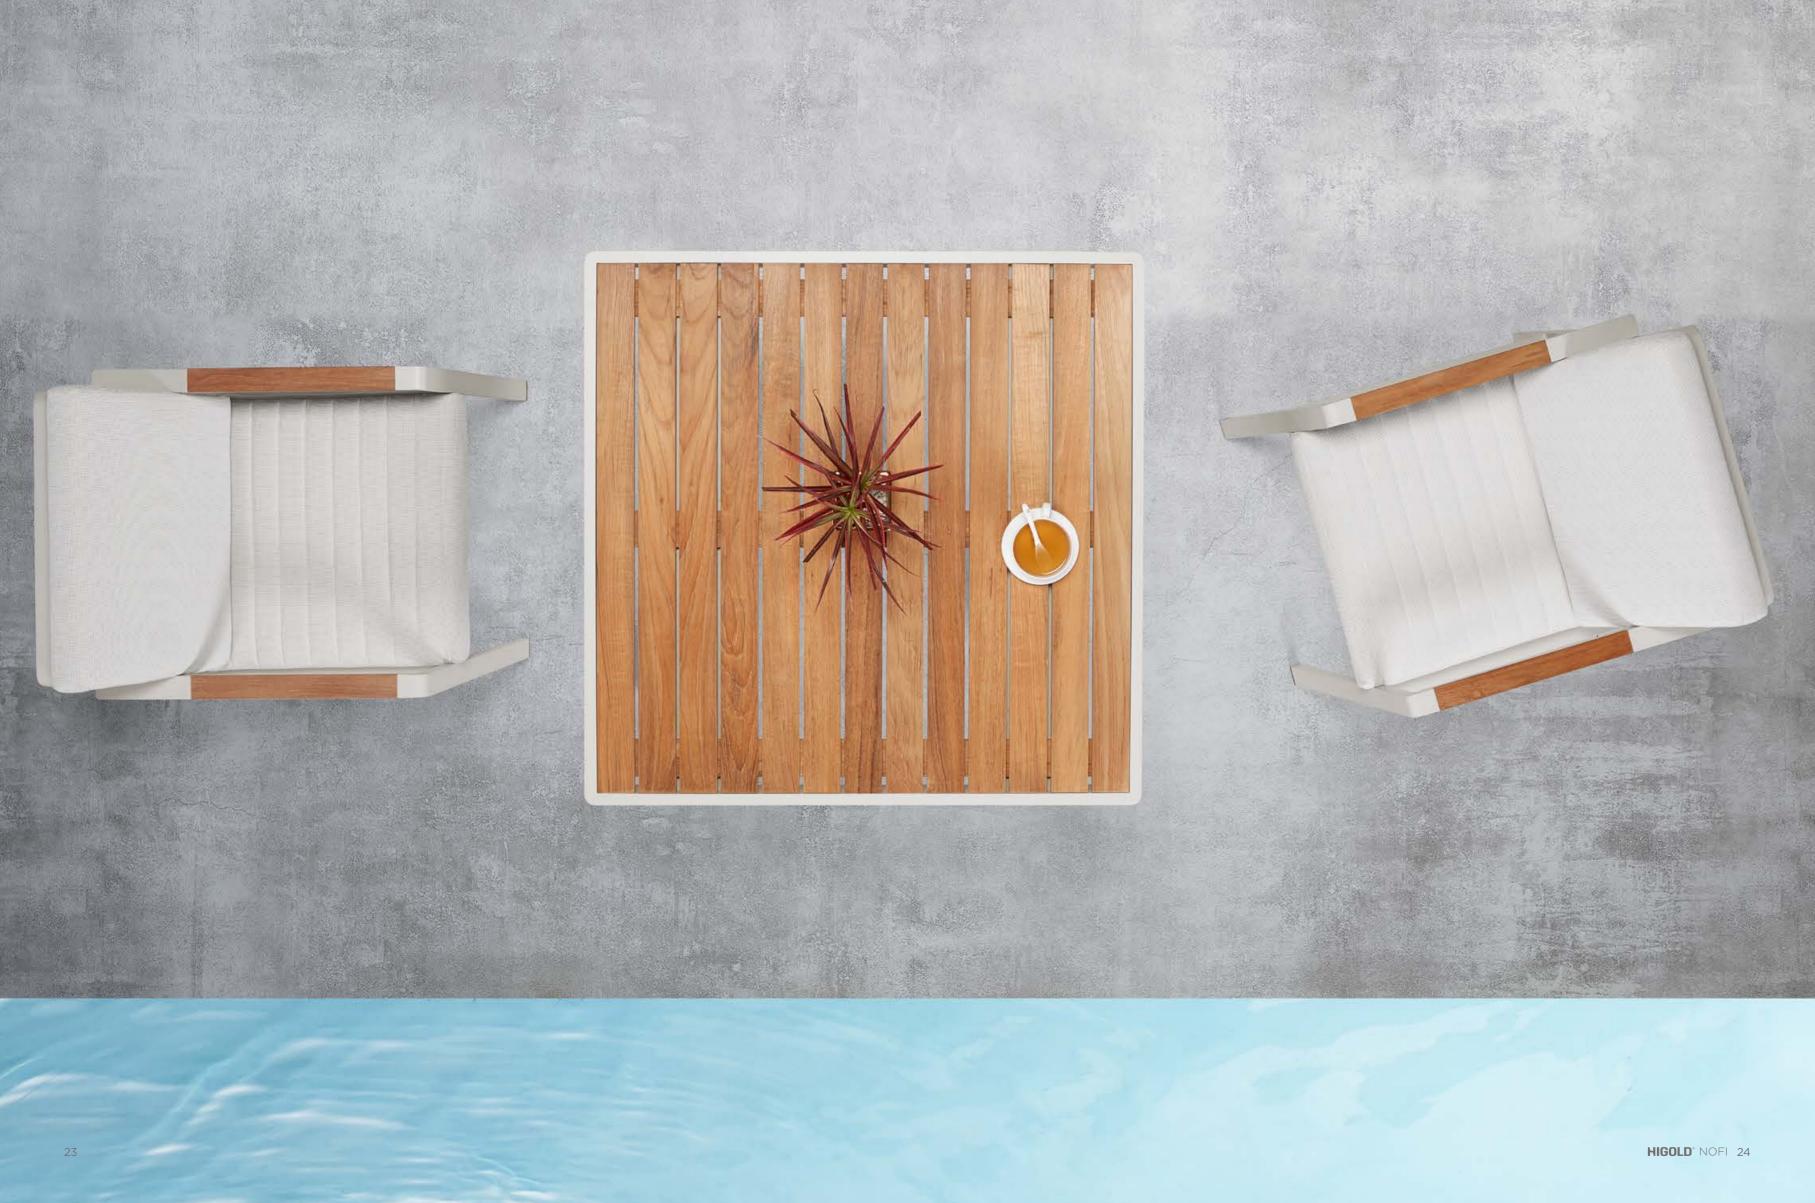

#### 680161

Side Table Size: 450x450x390mm

677463

Side Table Size: 360x348x485mm