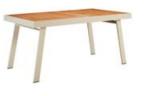

Dining Chair Size: 680x595x850mm

380198

Dining Chair Size: 650x600x885mm

Dining Table

680176

Dining Table Size: 1600x900x750mm

680173

Dining Table Size: 2200x900x750mm