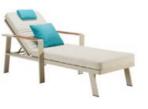

le Corner Sofa 810x810x615mm



680108 Middle Sofa

Size: 810x715x615mm



680127

Left Corner Sofa Size: 810x1505x615mm



680129

Right Corner Sofa Size: 810x1505x615mm



680112

Dining Chair Size: 660x560x800mm



680198

Dining Chair Size: 640x595x870mm



680197

Dining Chair Size: 680x595x850mm



380198

Dining Chair Size: 650x600x885mm





Dining Table





680176

Dining Table Size: 1600x900x750mm



680173

Dining Table Size: 2200x900x750mm





680187

Dining Table Size: 900x900x750mm



680188

Dining Table Size: 1600x900x750mm



#### 680195

Bar Chair





680194 Bar Table

Size: 1800x820x1065mm



#### 680161

Side Table Size: 450x450x390mm



677463

Side Table Size: 360x348x485mm



#### 680191

Swing

Size: 1350x2070x1950mm



#### 680151

Lounge

Size: 2000x805x880mm



#### NOFI Combinations





680120 680130





680110 6801330





680190 680180





680160 680150





680140 6801160





6801110(incl. 6 chairs + 1 table)







6801730 6801720





6801740 6801700



6801710