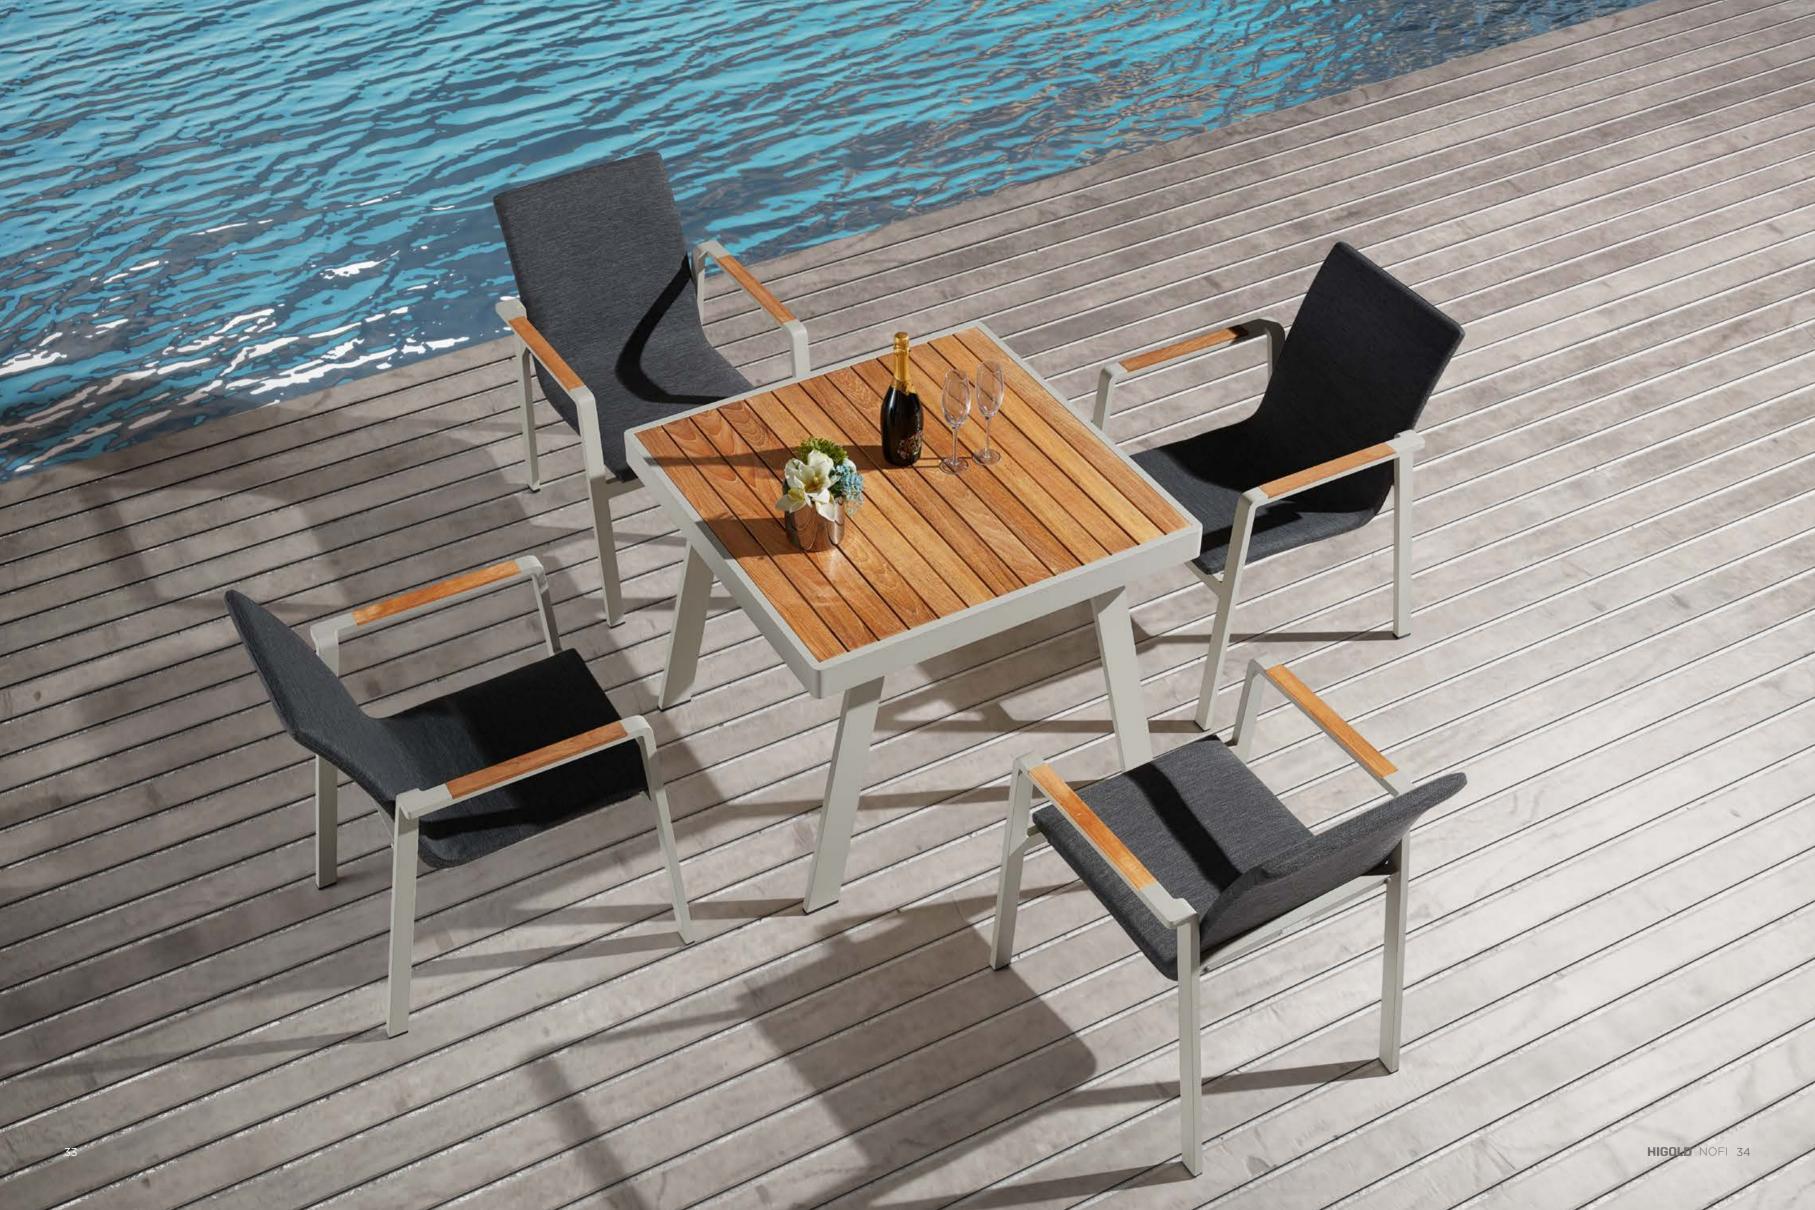

Dining Chair Size: 680x595x850mm

380198

Dining Chair Size: 650x600x885mm

Dining Table

680176

Dining Table Size: 1600x900x750mm

680173

Dining Table Size: 2200x900x750mm

680187

Dining Table Size: 900x900x750mm

680188

Dining Table Size: 1600x900x750mm