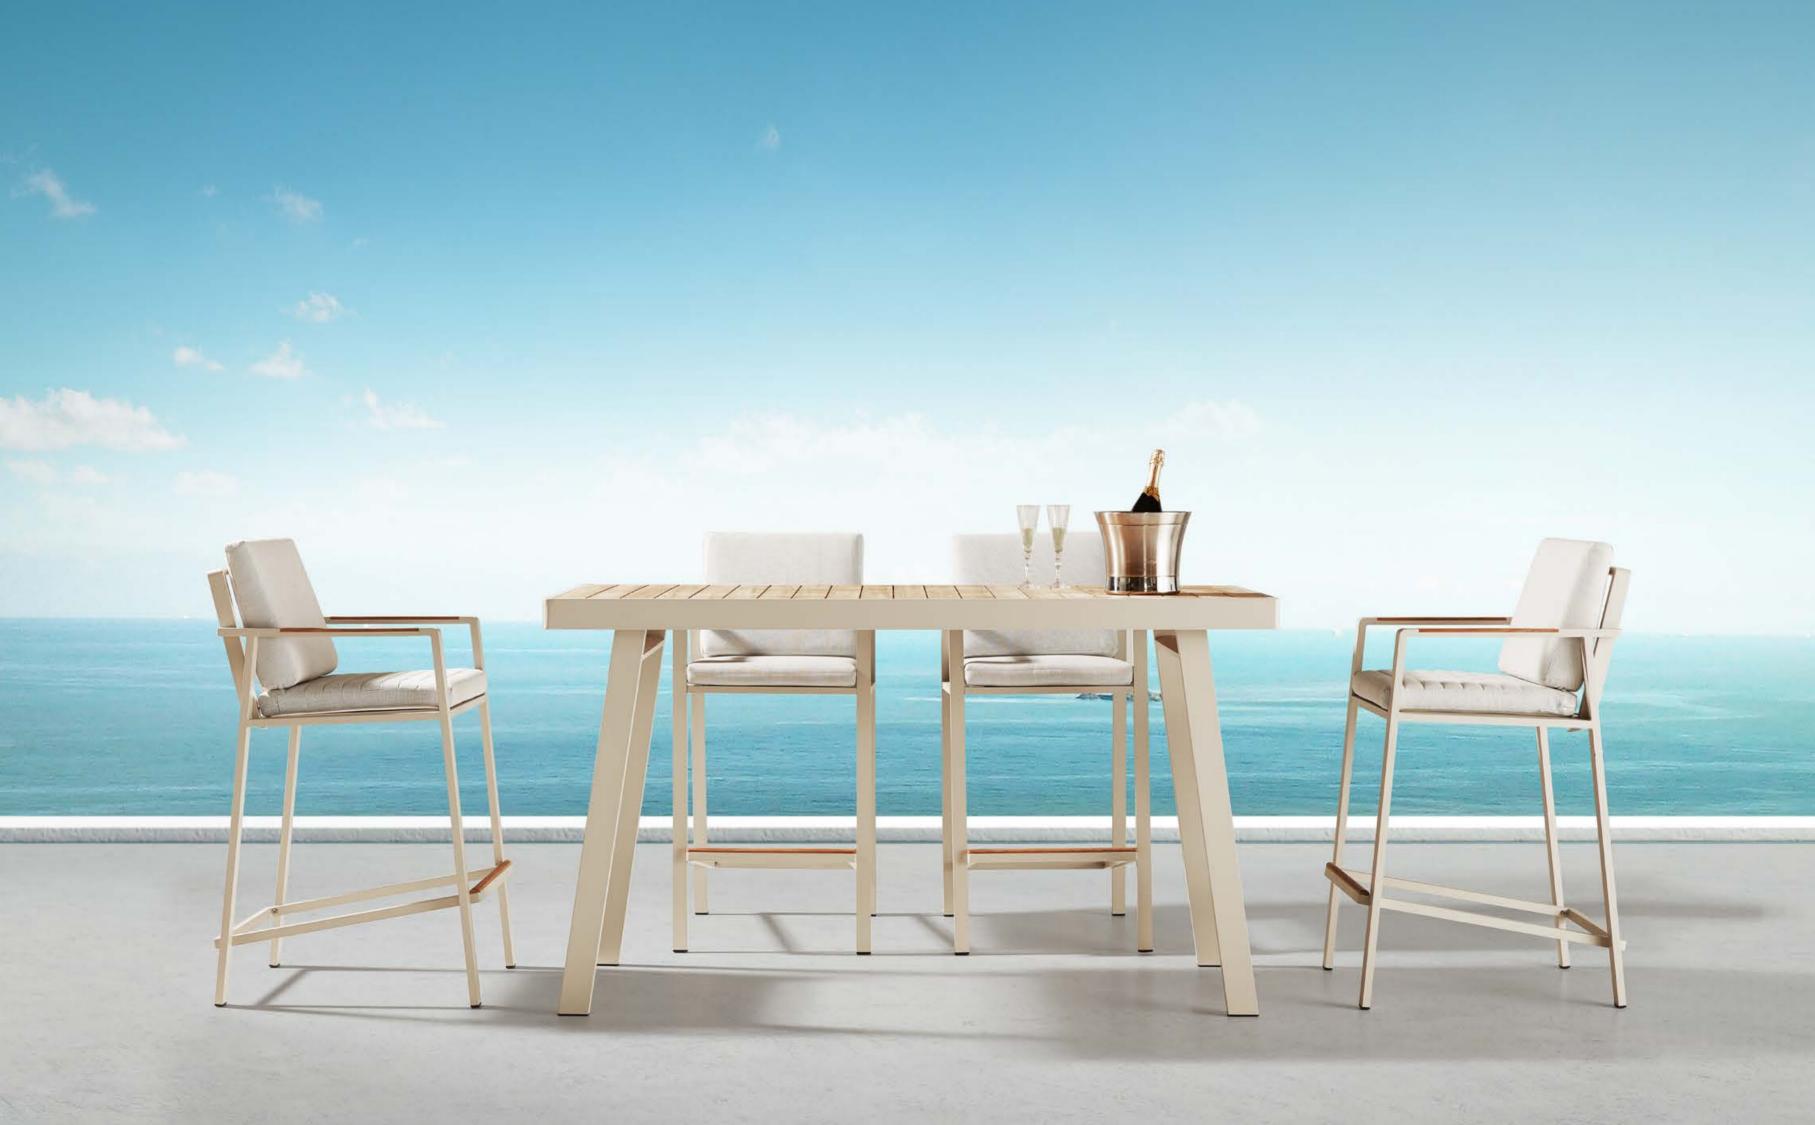

FL 02



# 

NOFI collection is composed by living sofa set, sectional sofa set, dining set, bar set, sun bed and swing. It is one of the collections that have a complete family to meet all kinds of living demands. With wooden elements to be installed on the armrests and table tops and with soft and airy cushion designs, Nofi shows simplicity but never loses its coziness. With DIY concept, consumer can easily do the assembling under instructions.

















NOFI SUNBED IS ONE OF THE BEST CHOICES FOR CONTRACT USE. IT IS EASY TO BE MAINTAINED AND ALSO WITH LONGEVITY TO OFFER COMFORT FOR RELAXING.



















WITH CURVED FINISH AT EACH METAL CORNER AND CORRUGATED CUSHION DESIGNS, NOFI CARES MORE ABOUT HUMANITY. WITH DIY CONCEPT, USERS CAN WELL ENJOY THE ASSEMBLING EXPERIENCE.







JUST SWING AND ENJOY IT...



#### Outdoor Furniture Collection

NOFI



680119 Single Sofa

Size: 810x800x615mm



680139

Double Sofa Size: 810x1550x615mm



680149

Three-seater Sofa



680181

Coffee Table Size: 1200x700x375mm



Size: 810x2200x615mm



680128

Middle Corner Sofa 810x810x615mm



680108 Middle Sofa

Size: 810x715x615mm



680127

Left Corner Sofa Size: 810x1505x615mm



680129

Right Corner Sofa Size: 810x1505x615mm



680112

Dining Chair Size: 660x560x800mm



680198

Dining Chair Size: 640x595x870mm



680197

Dining Chair Size: 680x595x850mm



380198

Dining Chair Size: 650x600x885mm





Dining Table





680176

Dining Table Size: 1600x900x750mm



680173

Dining Table Size: 2200x900x750mm





680187

Dining Table Size: 900x900x750mm



680188

Dining Table