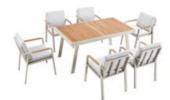

Left Corner Sofa Size: 810x1505x615mm

680129

Right Corner Sofa Size: 810x1505x615mm

680112

Dining Chair Size: 660x560x800mm

680198

Dining Chair Size: 640x595x870mm

680197

Dining Chair Size: 680x595x850mm

380198

Dining Chair Size: 650x600x885mm

Dining Table

680176

Dining Table Size: 1600x900x750mm

680173

Dining Table Size: 2200x900x750mm

680187

Dining Table Size: 900x900x750mm

680188

Dining Table Size: 1600x900x750mm