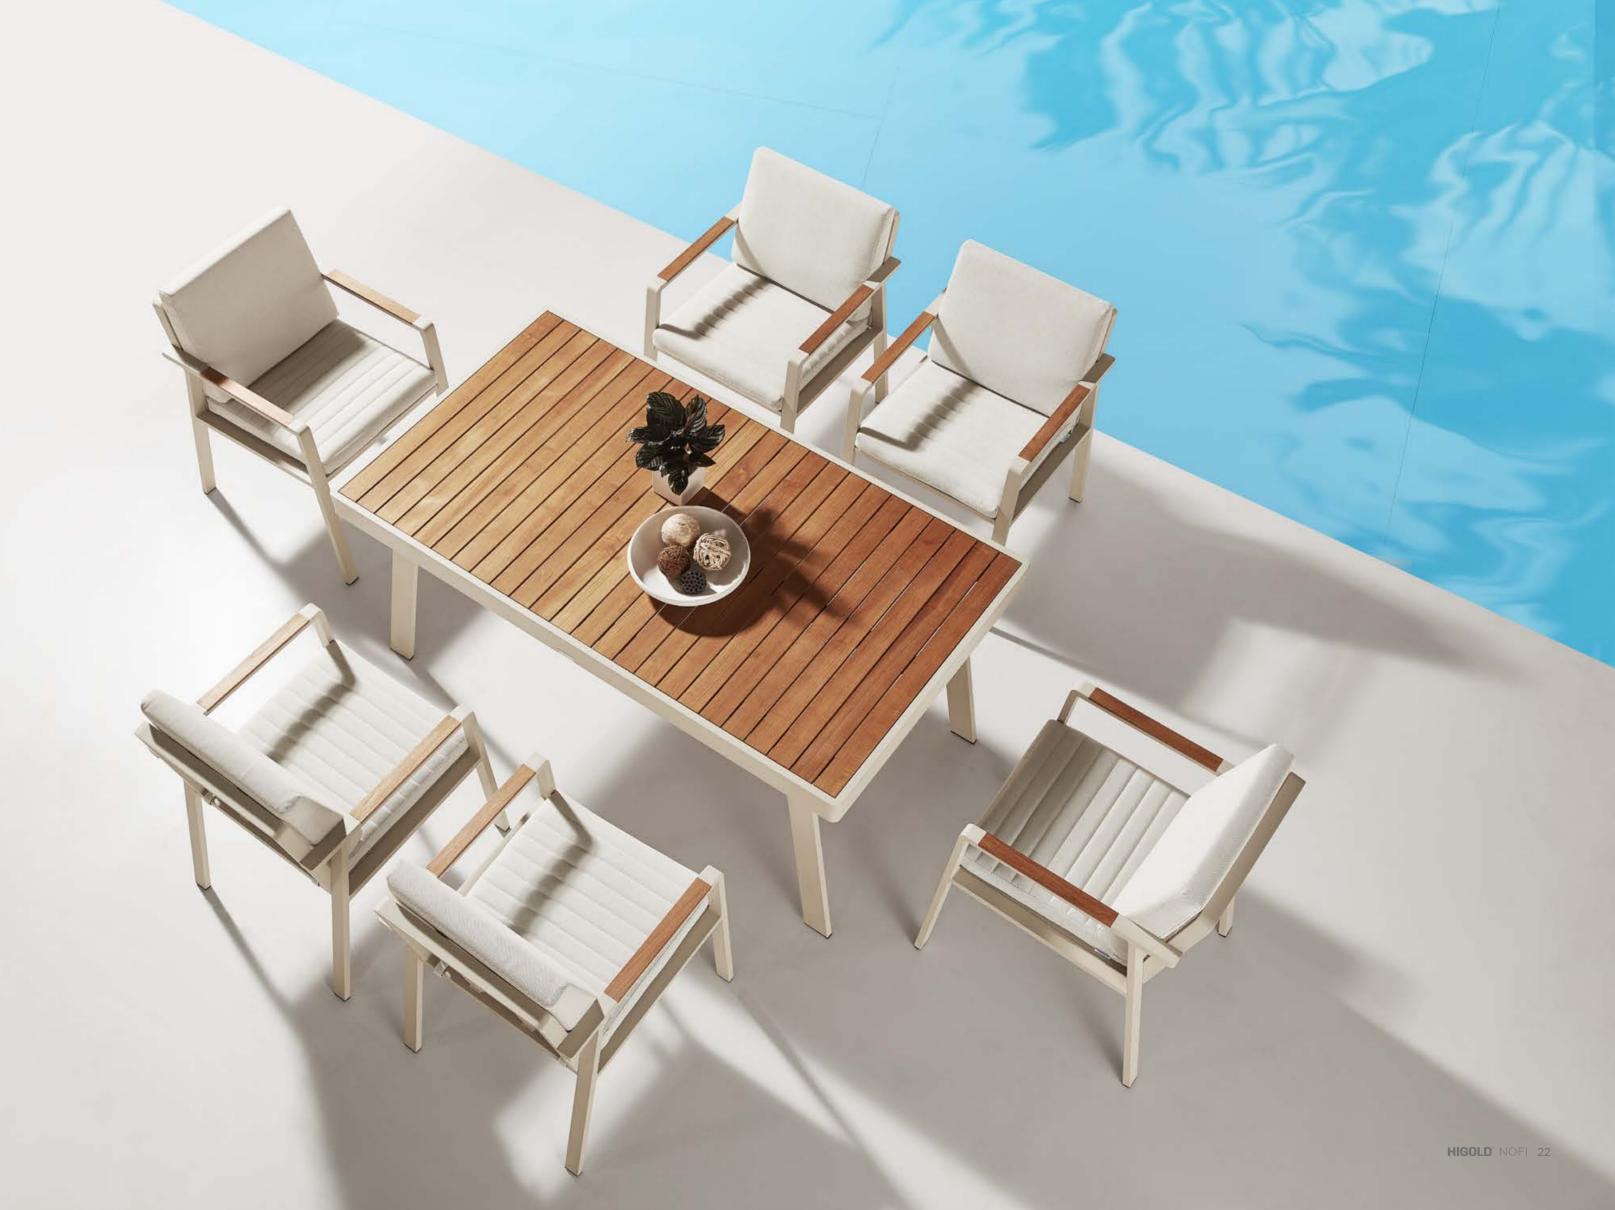

Left Corner Sofa Size: 810x1505x615mm

680129

Right Corner Sofa Size: 810x1505x615mm

680112

Dining Chair Size: 660x560x800mm

680198

Dining Chair Size: 640x595x870mm

680197

Dining Chair Size: 680x595x850mm

380198

Dining Chair Size: 650x600x885mm

Dining Table

680176

Dining Table Size: 1600x900x750mm

680173

Dining Table Size: 2200x900x750mm