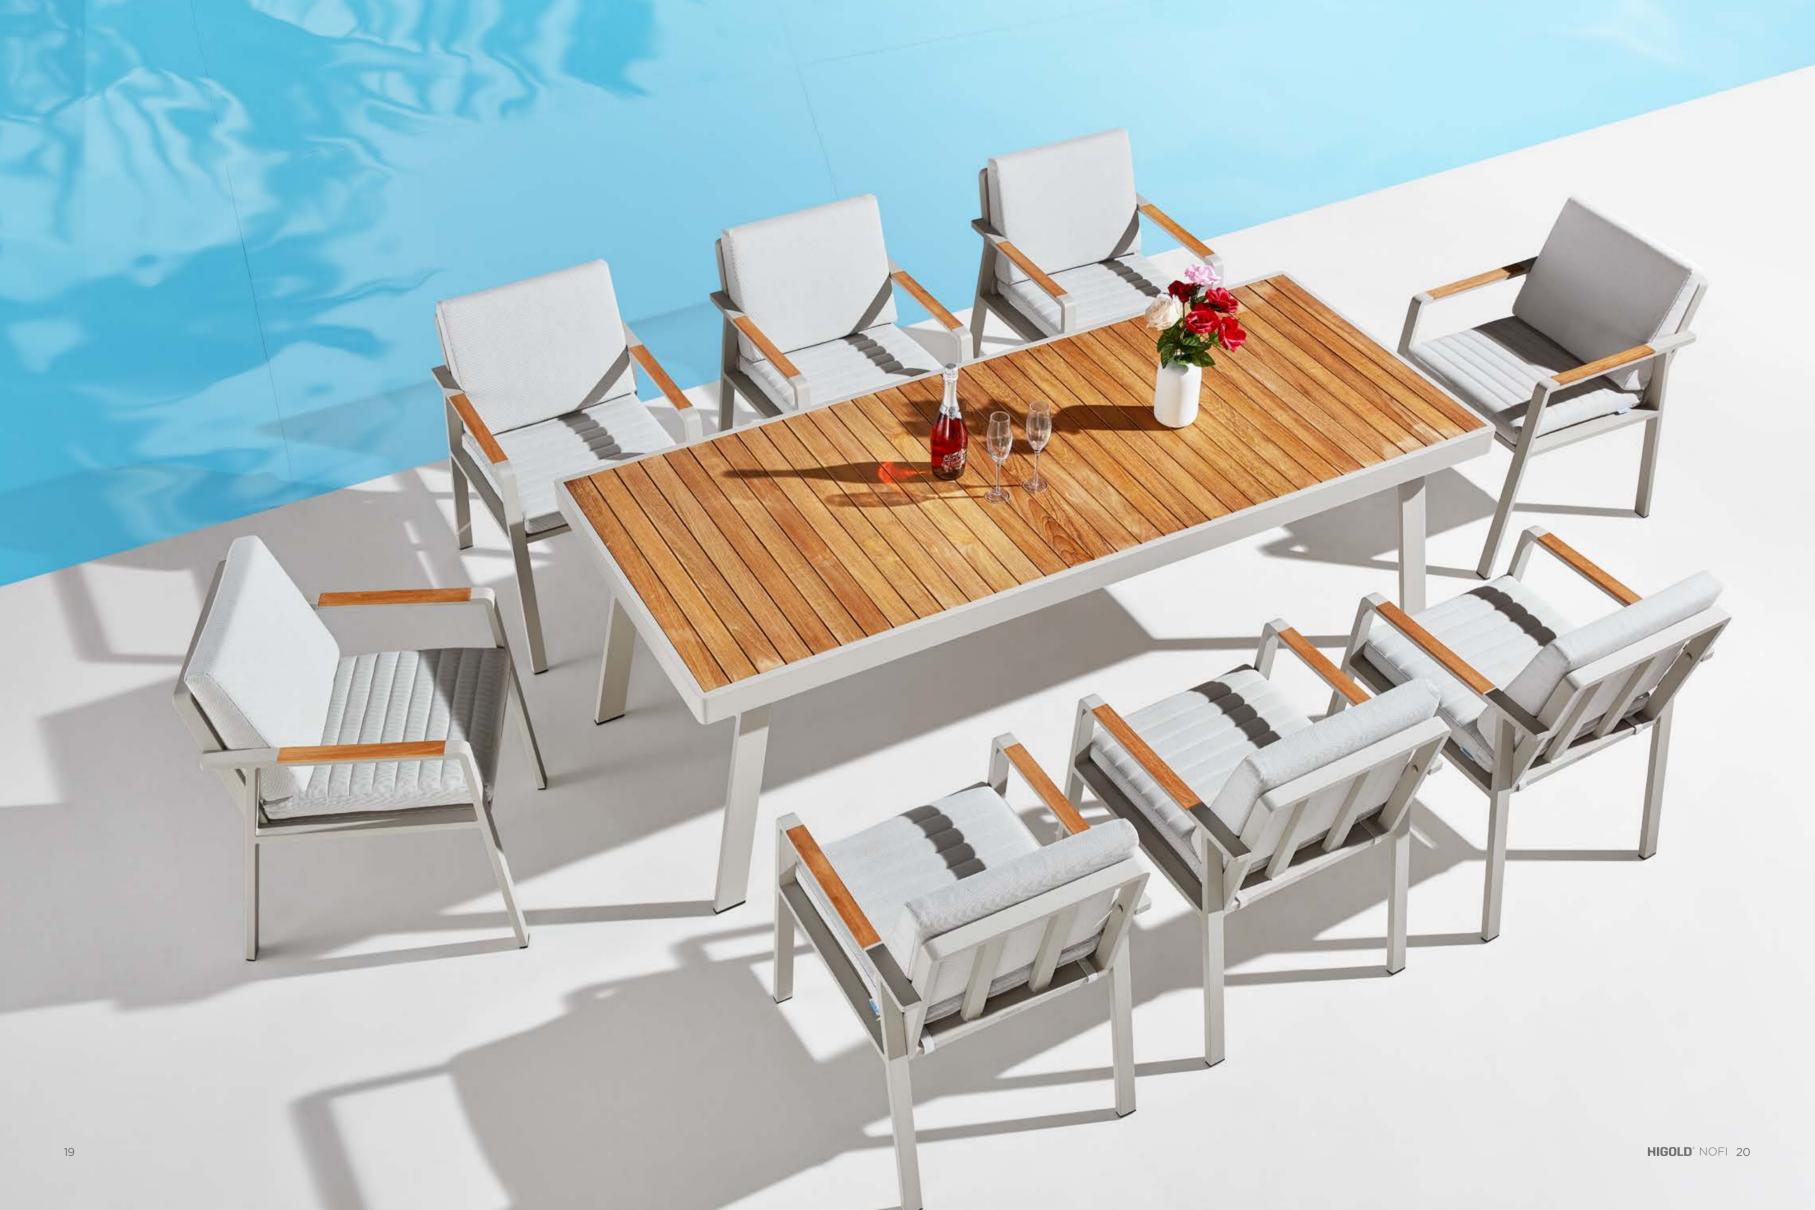

Left Corner Sofa Size: 810x1505x615mm

680129

Right Corner Sofa Size: 810x1505x615mm

680112

Dining Chair Size: 660x560x800mm

680198

Dining Chair Size: 640x595x870mm

680197

Dining Chair Size: 680x595x850mm

380198

Dining Chair Size: 650x600x885mm

Dining Table

680176

Dining Table Size: 1600x900x750mm

680173

Dining Table Size: 2200x900x750mm