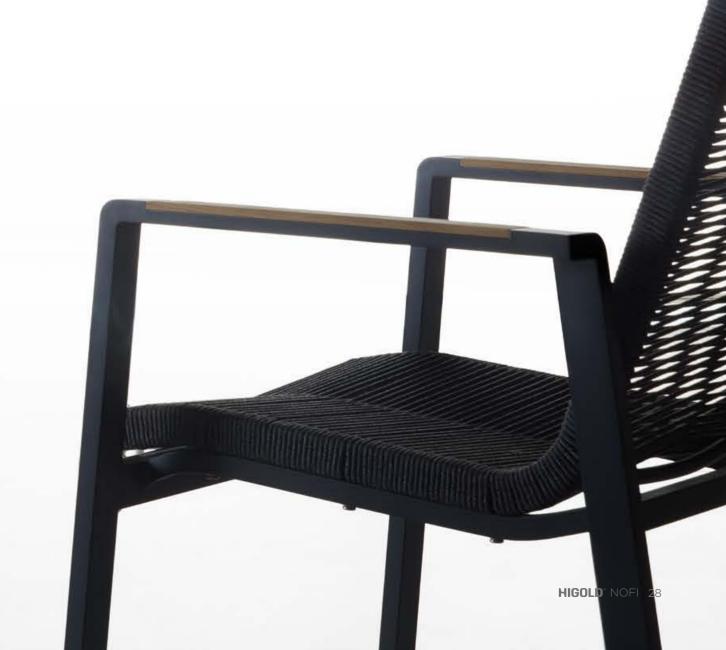

# 

NOFI collection is composed by living sofa set, sectional sofa set, dining set, bar set, sun bed and swing. It is one of the collections that have a complete family to meet all kinds of living demands. With wooden elements to be installed on the armrests and table tops and with soft and airy cushion designs, Nofi shows simplicity but never loses its coziness. With DIY concept, consumer can easily do the assembling under instructions.

Left Corner Sofa Size: 810x1505x615mm

680129

Right Corner Sofa Size: 810x1505x615mm

680112

Dining Chair Size: 660x560x800mm

680198

Dining Chair Size: 640x595x870mm

680197