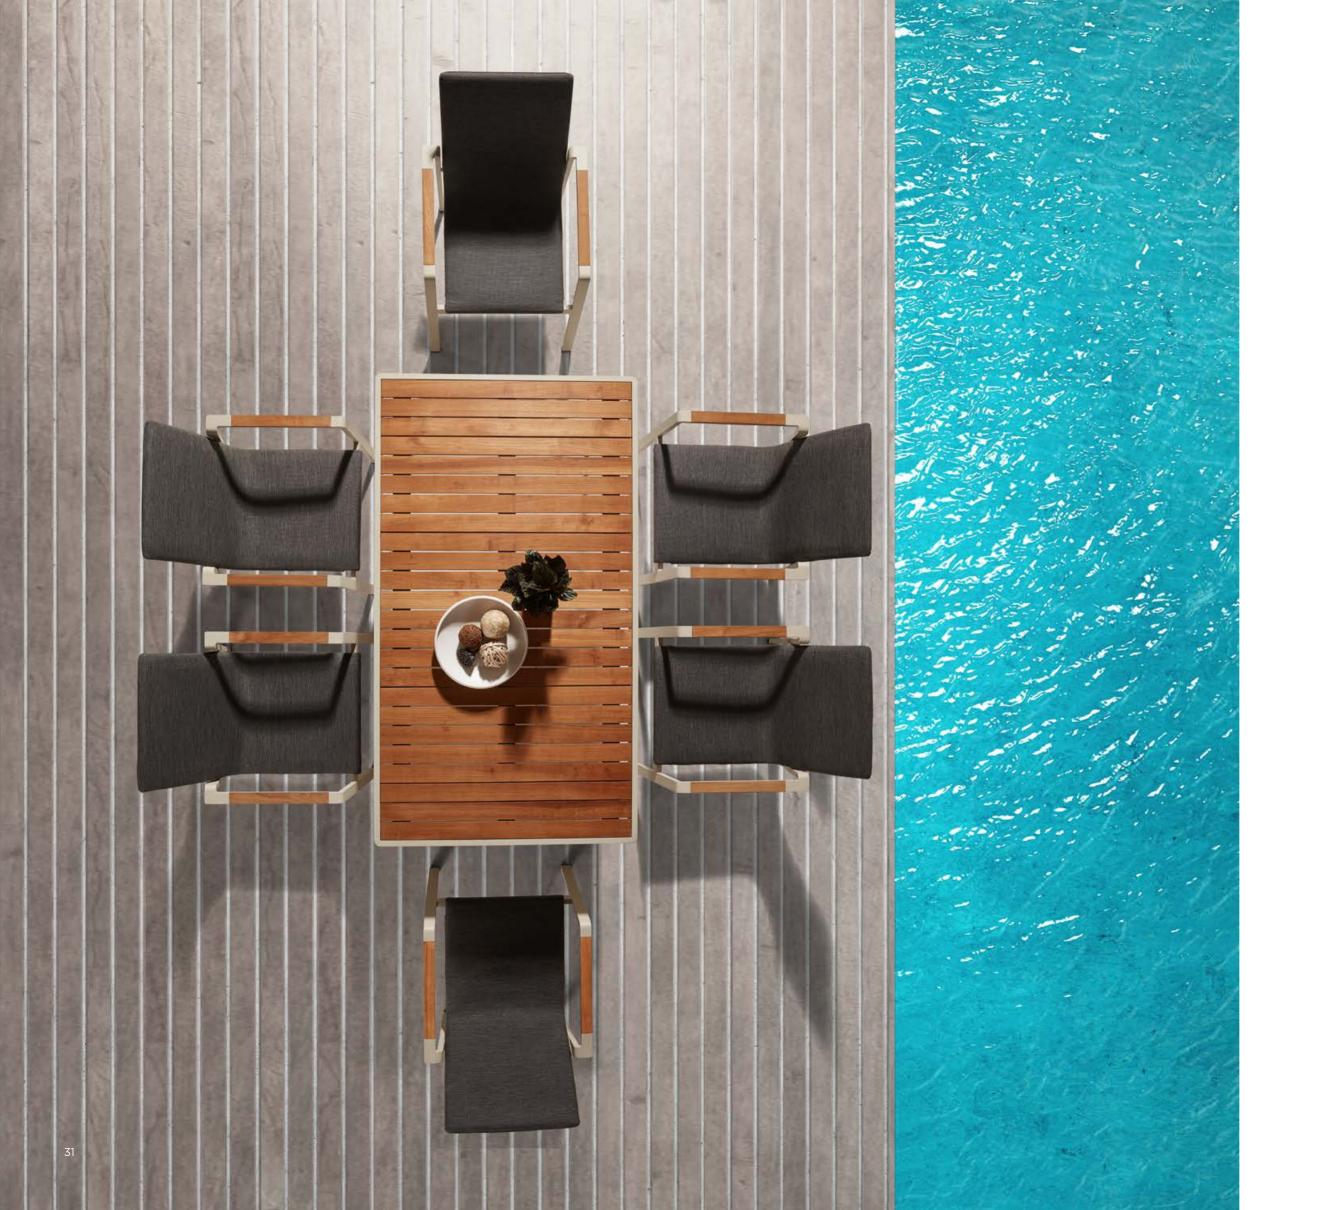

Left Corner Sofa Size: 810x1505x615mm

680129

Right Corner Sofa Size: 810x1505x615mm

680112

Dining Chair Size: 660x560x800mm

680198

Dining Chair Size: 640x595x870mm

680197

Dining Chair Size: 680x595x850mm

380198

Dining Chair Size: 650x600x885mm

Dining Table

680176

Dining Table Size: 1600x900x750mm

680173

Dining Table Size: 2200x900x750mm