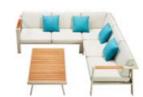

#### NOFI Combinations

680120 680130

680110 6801330

680190 680180

680160 680150

680140 6801160

6801110(incl. 6 chairs + 1 table)

6801730 6801720