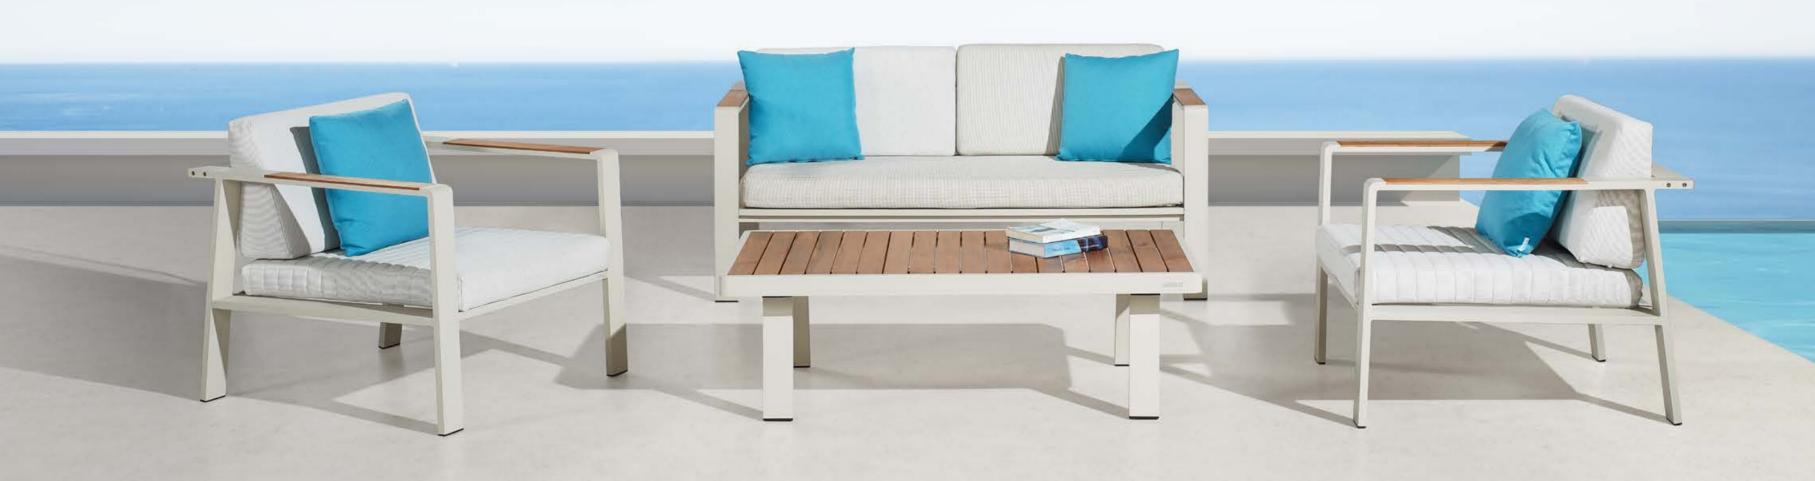

#### Outdoor Furniture Collection

NOFI

680119 Single Sofa

Size: 810x800x615mm

680139

Double Sofa Size: 810x1550x615mm

680149

Three-seater Sofa

680181

Coffee Table Size: 1200x700x375mm

Size: 810x2200x615mm

680128

Middle Corner Sofa 810x810x615mm

680108 Middle Sofa

Size: 810x715x615mm

680127

Left Corner Sofa Size: 810x1505x615mm

680129

Right Corner Sofa Size: 810x1505x615mm

680112

Dining Chair Size: 660x560x800mm

680198

Dining Chair Size: 640x595x870mm

680197