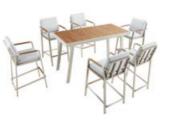

810x1505x615mm



680129

Right Corner Sofa Size: 810x1505x615mm



680112

Dining Chair Size: 660x560x800mm



680198

Dining Chair Size: 640x595x870mm



680197

Dining Chair Size: 680x595x850mm



380198

Dining Chair Size: 650x600x885mm





Dining Table





680176

Dining Table Size: 1600x900x750mm



680173

Dining Table Size: 2200x900x750mm





680187

Dining Table Size: 900x900x750mm



680188

Dining Table Size: 1600x900x750mm



#### 680195

Bar Chair





680194 Bar Table

Size: 1800x820x1065mm



#### 680161

Side Table Size: 450x450x390mm



677463

Side Table Size: 360x348x485mm



#### 680191

Swing

Size: 1350x2070x1950mm



#### 680151

Lounge

Size: 2000x805x880mm



#### NOFI Combinations





680120 680130





680110 6801330





680190 680180





680160 680150





680140 6801160





6801110(incl. 6 chairs + 1 table)







6801730 6801720





6801740 6801700



6801710