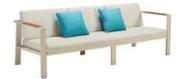

#### Outdoor Furniture Collection

NOFI

680119 Single Sofa

Size: 810x800x615mm

680139

Double Sofa Size: 810x1550x615mm

680149

Three-seater Sofa