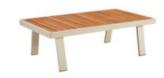

680181

Coffee Table Size: 1200x700x375mm

Size: 810x2200x615mm

680128

Middle Corner Sofa 810x810x615mm

680108 Middle Sofa

Size: 810x715x615mm

680127