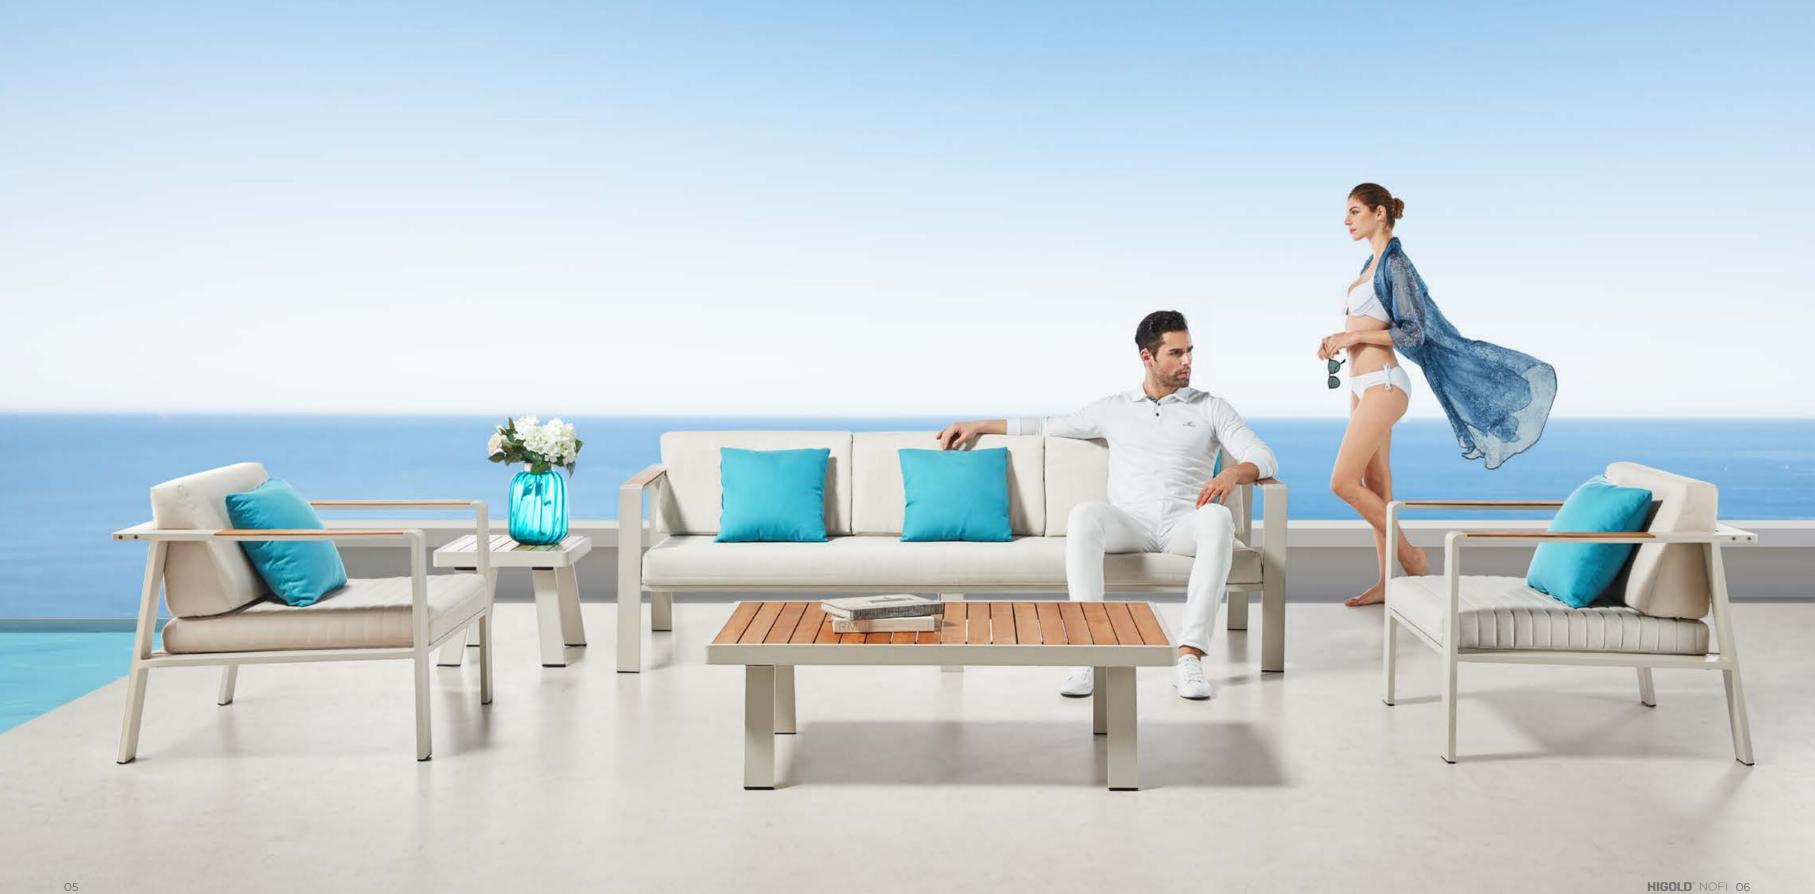

# 

NOFI collection is composed by living sofa set, sectional sofa set, dining set, bar set, sun bed and swing. It is one of the collections that have a complete family to meet all kinds of living demands. With wooden elements to be installed on the armrests and table tops and with soft and airy cushion designs, Nofi shows simplicity but never loses its coziness. With DIY concept, consumer can easily do the assembling under instructions.

#### Outdoor Furniture Collection

NOFI

680119 Single Sofa

Size: 810x800x615mm

680139

Double Sofa Size: 810x1550x615mm

680149

Three-seater Sofa

680181

Coffee Table Size: 1200x700x375mm

Size: 810x2200x615mm

680128

Middle Corner Sofa 810x810x615mm

680108 Middle Sofa

Size: 810x715x615mm

680127

Left Corner Sofa Size: 810x1505x615mm

680129

Right Corner Sofa Size: 810x1505x615mm

680112

Dining Chair Size: 660x560x800mm

680198

Dining Chair Size: 640x595x870mm

680197