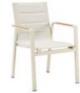

Left Corner Sofa Size: 810x1505x615mm

680129

Right Corner Sofa Size: 810x1505x615mm

680112

Dining Chair Size: 660x560x800mm

680198

Dining Chair Size: 640x595x870mm

680197