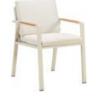

Left Corner Sofa Size: 810x1505x615mm

680129

Right Corner Sofa Size: 810x1505x615mm

680112

Dining Chair Size: 660x560x800mm

680198

Dining Chair Size: 640x595x870mm

680197

Dining Chair Size: 680x595x850mm

380198

Dining Chair Size: 650x600x885mm

Dining Table

680176

Dining Table Size: 1600x900x750mm

680173

Dining Table Size: 2200x900x750mm