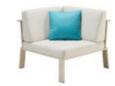

Left Corner Sofa Size: 810x1505x615mm

680129

Right Corner Sofa Size: 810x1505x615mm

680112

Dining Chair Size: 660x560x800mm

680198

Dining Chair Size: 640x595x870mm

680197