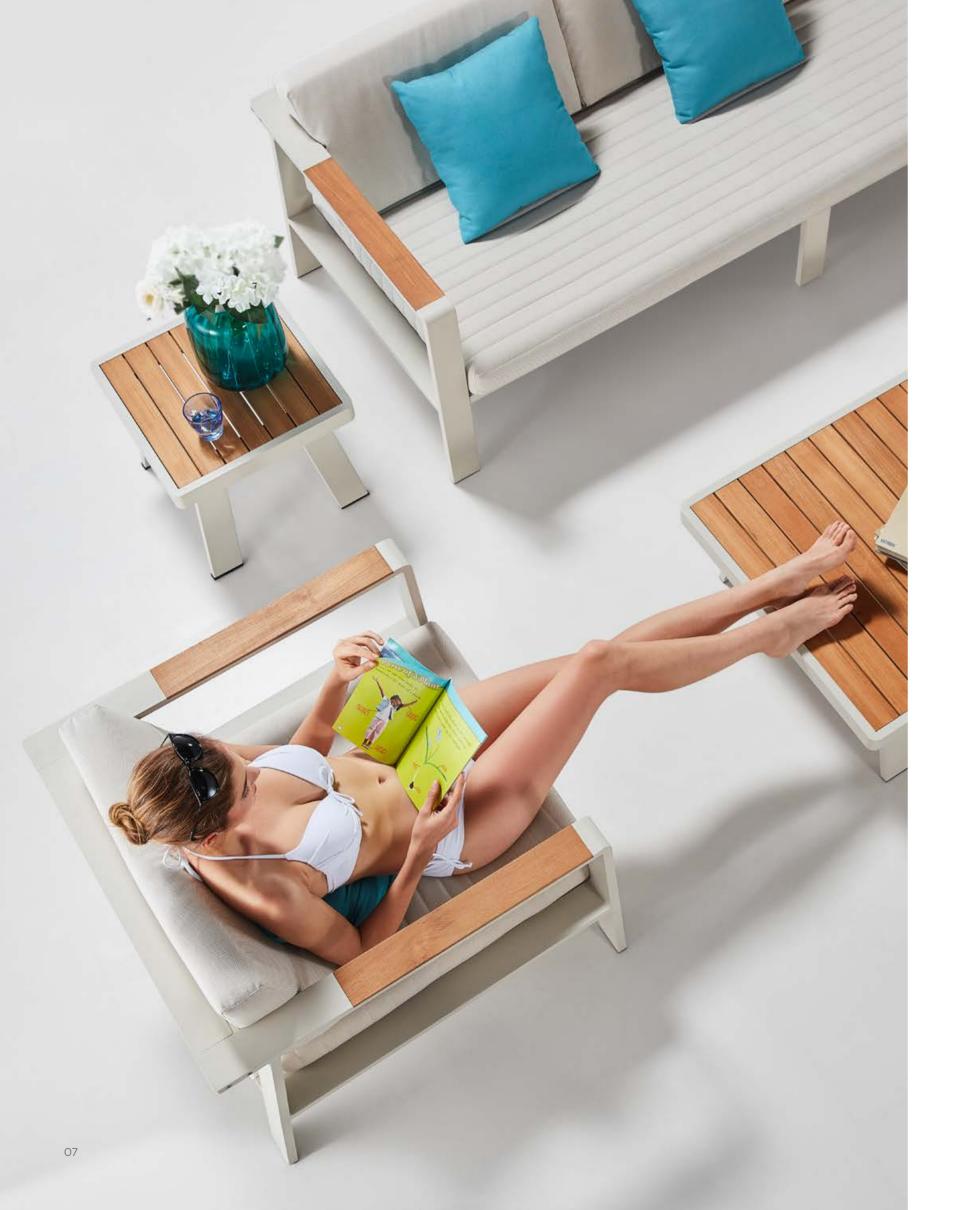

# 

NOFI collection is composed by living sofa set, sectional sofa set, dining set, bar set, sun bed and swing. It is one of the collections that have a complete family to meet all kinds of living demands. With wooden elements to be installed on the armrests and table tops and with soft and airy cushion designs, Nofi shows simplicity but never loses its coziness. With DIY concept, consumer can easily do the assembling under instructions.

NOFI SUNBED IS ONE OF THE BEST CHOICES FOR CONTRACT USE. IT IS EASY TO BE MAINTAINED AND ALSO WITH LONGEVITY TO OFFER COMFORT FOR RELAXING.

WITH CURVED FINISH AT EACH METAL CORNER AND CORRUGATED CUSHION DESIGNS, NOFI CARES MORE ABOUT HUMANITY. WITH DIY CONCEPT, USERS CAN WELL ENJOY THE ASSEMBLING EXPERIENCE.