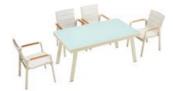

Dining Chair Size: 680x595x850mm

380198

Dining Chair Size: 650x600x885mm

Dining Table

680176

Dining Table Size: 1600x900x750mm

680173

Dining Table Size: 2200x900x750mm

680187

Dining Table Size: 900x900x750mm

680188

Dining Table Size: 1600x900x750mm