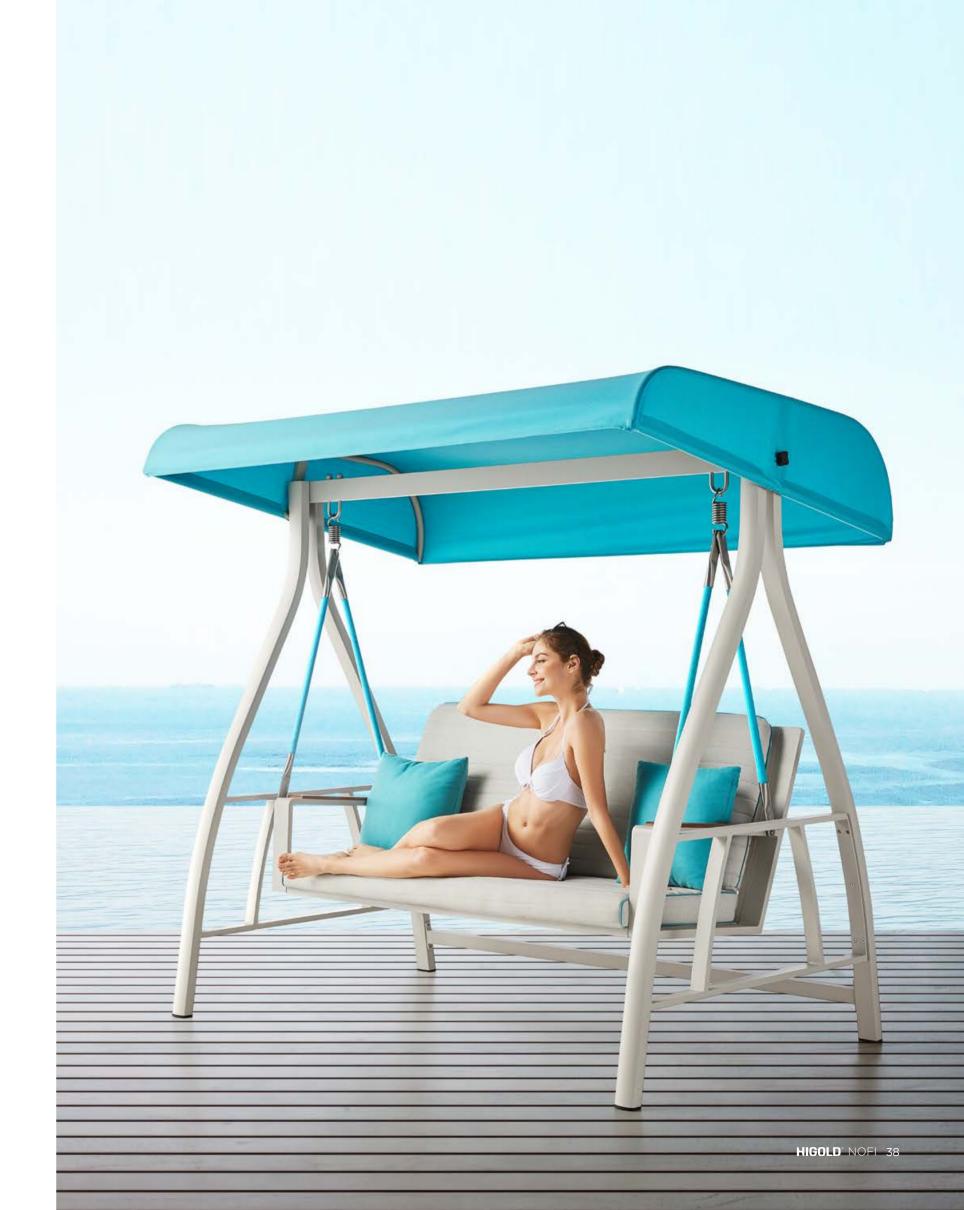

composed by living sofa set, sectional sofa set, dining set, bar set, sun bed and swing. It is one of the collections that have a complete family to meet all kinds of living demands. With wooden elements to be installed on the armrests and table tops and with soft and airy cushion designs, Nofi shows simplicity but never loses its coziness. With DIY concept, consumer can easily do the assembling under instructions.

















NOFI SUNBED IS ONE OF THE BEST CHOICES FOR CONTRACT USE. IT IS EASY TO BE MAINTAINED AND ALSO WITH LONGEVITY TO OFFER COMFORT FOR RELAXING.



















WITH CURVED FINISH AT EACH METAL CORNER AND CORRUGATED CUSHION DESIGNS, NOFI CARES MORE ABOUT HUMANITY. WITH DIY CONCEPT, USERS CAN WELL ENJOY THE ASSEMBLING EXPERIENCE.







JUST SWING AND ENJOY IT...



#### Outdoor Furniture Collection

NOFI



680119 Single Sofa

Size: 810x800x615mm



680139

Double Sofa Size: 810x1550x615mm



680149

Three-seater Sofa



680181

Coffee Table Size: 1200x700x375mm



Size: 810x2200x615mm



680128

Middle Corner Sofa 810x810x615mm



680108 Middle Sofa

Size: 810x715x615mm



680127

Left Corner Sofa Size: 810x1505x615mm



680129

Right Corner Sofa Size: 810x1505x615mm



680112

Dining Chair Size: 660x560x800mm



680198

Dining Chair Size: 640x595x870mm



680197

Dining Chair Size: 680x595x850mm



380198

Dining Chair Size: 650x600x885mm





Dining Table





680176

Dining Table Size: 1600x900x750mm



680173

Dining Table Size: 2200x900x750mm





680187

Dining Table Size: 900x900x750mm



680188

Dining Table Size: 1600x900x750mm



#### 68