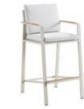

iture Collection

NOFI



680119 Single Sofa

Size: 810x800x615mm



680139

Double Sofa Size: 810x1550x615mm



680149

Three-seater Sofa



680181

Coffee Table Size: 1200x700x375mm



Size: 810x2200x615mm



680128

Middle Corner Sofa 810x810x615mm



680108 Middle Sofa

Size: 810x715x615mm



680127

Left Corner Sofa Size: 810x1505x615mm



680129

Right Corner Sofa Size: 810x1505x615mm



680112

Dining Chair Size: 660x560x800mm



680198

Dining Chair Size: 640x595x870mm



680197

Dining Chair Size: 680x595x850mm



380198

Dining Chair Size: 650x600x885mm





Dining Table





680176

Dining Table Size: 1600x900x750mm



680173

Dining Table Size: 2200x900x750mm





680187

Dining Table Size: 900x900x750mm



680188

Dining Table Size: 1600x900x750mm



#### 680195

Bar Chair





680194 Bar Table

Size: 1800x820x1065mm



#### 680161

Side Table Size: 450x450x390mm



677463

Side Table Size: 360x348x485mm



#### 680191

Swing

Size: 1350x2070x1950mm



#### 680151

Lounge

Size: 2000x805x880mm



#### NOFI Combinations





680120 680130





680110 6801330





680190 680180





680160 680150





680140 6801160





6801110(incl. 6 chairs + 1 table)







6801730 6801720





6801740 6801700



6801710