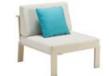

680181

Coffee Table Size: 1200x700x375mm

Size: 810x2200x615mm

680128

Middle Corner Sofa 810x810x615mm

680108 Middle Sofa

Size: 810x715x615mm

680127