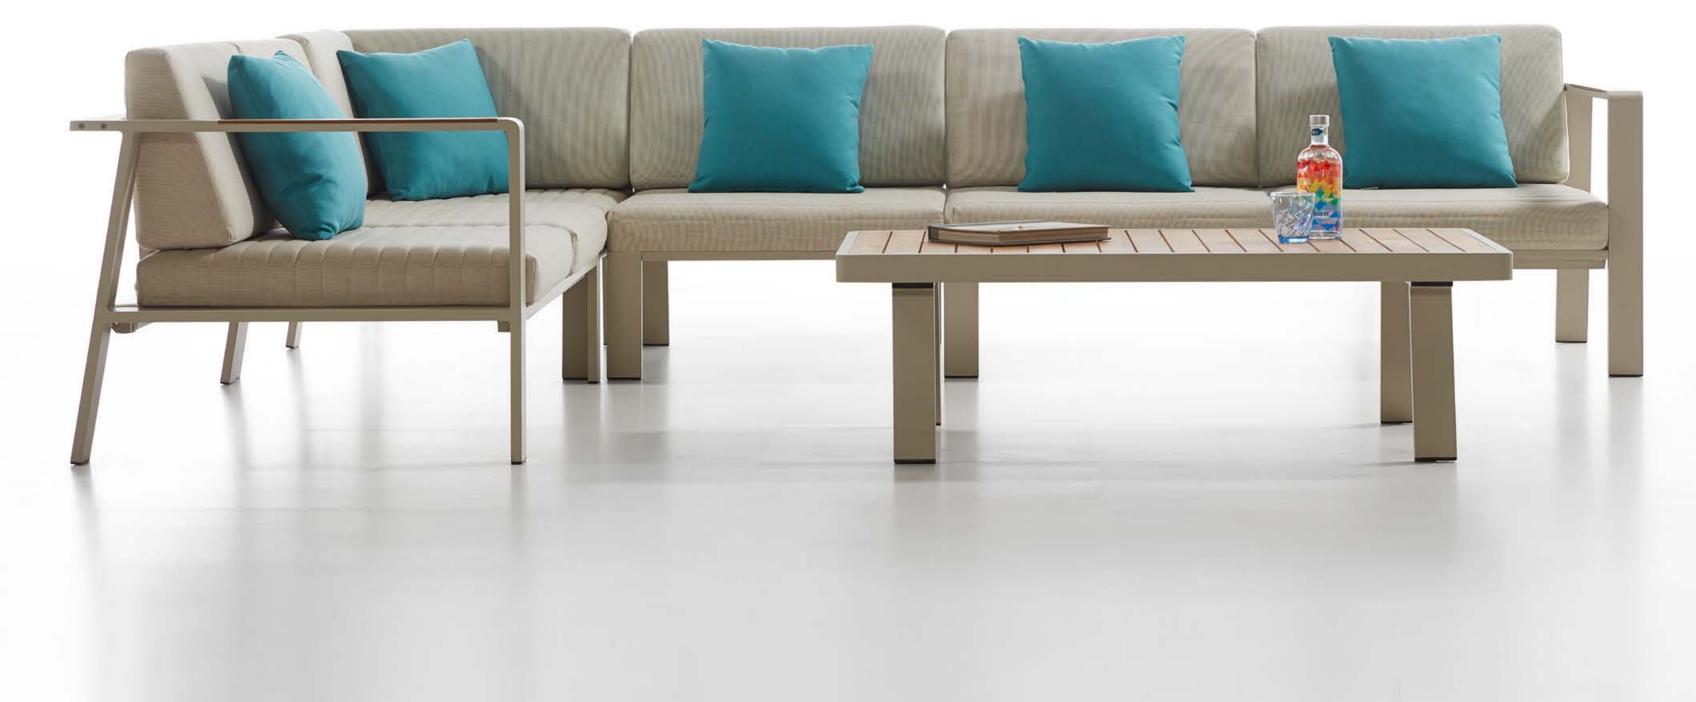

# 

NOFI collection is composed by living sofa set, sectional sofa set, dining set, bar set, sun bed and swing. It is one of the collections that have a complete family to meet all kinds of living demands. With wooden elements to be installed on the armrests and table tops and with soft and airy cushion designs, Nofi shows simplicity but never loses its coziness. With DIY concept, consumer can easily do the assembling under instructions.

#### Outdoor Furniture Collection

NOFI

680119 Single Sofa

Size: 810x800x615mm

680139

Double Sofa Size: 810x1550x615mm

680149

Three-seater Sofa

680181

Coffee Table Size: 1200x700x375mm

Size: 810x2200x615mm

680128

Middle Corner Sofa 810x810x615mm

680108 Middle Sofa

Size: 810x715x615mm

680127