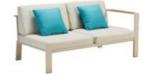

#### Outdoor Furniture Collection

NOFI

680119 Single Sofa

Size: 810x800x615mm

680139

Double Sofa Size: 810x1550x615mm

680149

Three-seater Sofa

680181

Coffee Table Size: 1200x700x375mm

Size: 810x2200x615mm

680128

Middle Corner Sofa 810x810x615mm

680108 Middle Sofa

Size: 810x715x615mm

680127