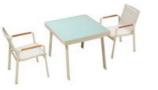

Dining Chair Size: 680x595x850mm

380198

Dining Chair Size: 650x600x885mm

Dining Table

680176

Dining Table Size: 1600x900x750mm

680173

Dining Table Size: 2200x900x750mm

680187

Dining Table Size: 900x900x750mm

680188

Dining Table Size: 1600x900x750mm