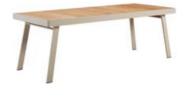

Dining Chair Size: 680x595x850mm

380198

Dining Chair Size: 650x600x885mm

Dining Table

680176

Dining Table Size: 1600x900x750mm

680173

Dining Table Size: 2200x900x750mm