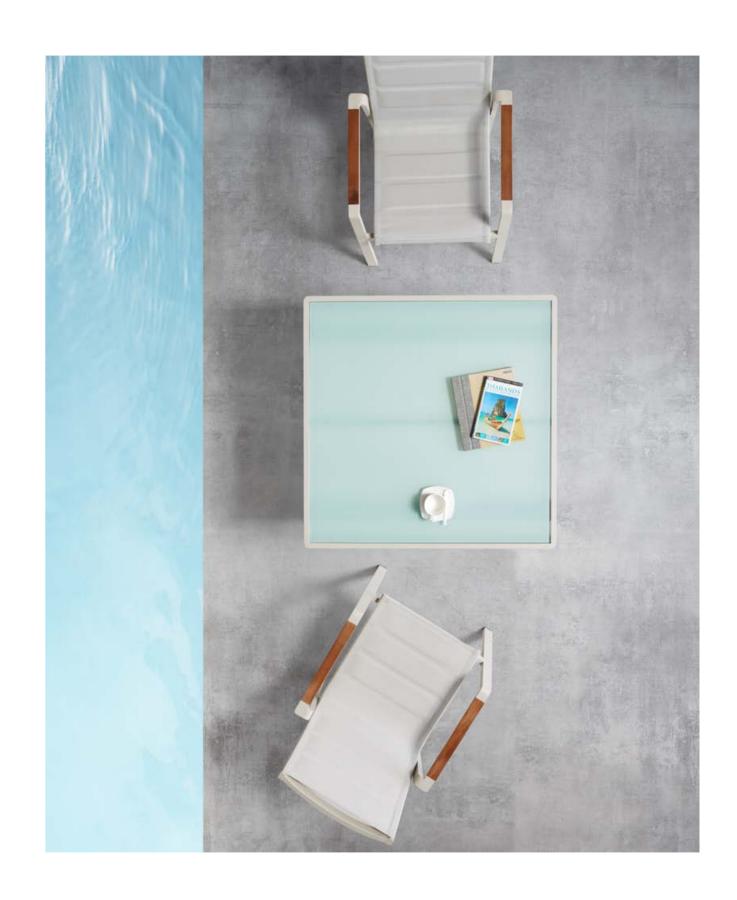

680181

Coffee Table Size: 1200x700x375mm

Size: 810x2200x615mm

680128

Middle Corner Sofa 810x810x615mm

680108 Middle Sofa

Size: 810x715x615mm

680127

#### 680161

Side Table Size: 450x450x390mm

677463

Side Table Size: 360x348x485mm