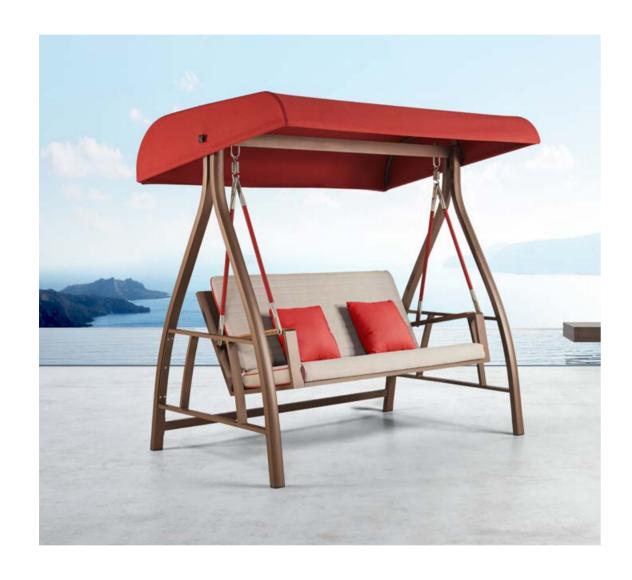

02



# 

NOFI collection is composed by living sofa set, sectional sofa set, dining set, bar set, sun bed and swing. It is one of the collections that have a complete family to meet all kinds of living demands. With wooden elements to be installed on the armrests and table tops and with soft and airy cushion designs, Nofi shows simplicity but never loses its coziness. With DIY concept, consumer can easily do the assembling under instructions.

















NOFI SUNBED IS ONE OF THE BEST CHOICES FOR CONTRACT USE. IT IS EASY TO BE MAINTAINED AND ALSO WITH LONGEVITY TO OFFER COMFORT FOR RELAXING.



















WITH CURVED FINISH AT EACH METAL CORNER AND CORRUGATED CUSHION DESIGNS, NOFI CARES MORE ABOUT HUMANITY. WITH DIY CONCEPT, USERS CAN WELL ENJOY THE ASSEMBLING EXPERIENCE.







JUST SWING AND ENJOY IT...



#### Outdoor Furniture Collection

NOFI



680119 Single Sofa

Size: 810x800x615mm



680139

Double Sofa Size: 810x1550x615mm



680149

Three-seater Sofa



680181

Coffee Table Size: 1200x700x375mm



Size: 810x2200x615mm



680128

Middle Corner Sofa 810x810x615mm



680108 Middle Sofa

Size: 810x715x615mm



680127

Left Corner Sofa Size: 810x1505x615mm



680129

Right Corner Sofa Size: 810x1505x615mm



680112

Dining Chair Size: 660x560x800mm



680198

Dining Chair Size: 640x595x870mm



680197

Dining Chair Size: 680x595x850mm



380198

Dining Chair Size: 650x600x885mm





Dining Table





680176

Dining Table Size: 1600x900x750mm



680173

Dining Table Size: 2200x900x750mm





680187

Dining Table Size: 900x900x750mm



680188

Dining Table S