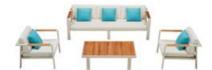

#### Outdoor Furniture Collection

NOFI

680119 Single Sofa

Size: 810x800x615mm

680139

Double Sofa Size: 810x1550x615mm

680149

Three-seater Sofa

680181

Coffee Table Size: 1200x700x375mm

Size: 810x2200x615mm

680128

Middle Corner Sofa 810x810x615mm

680108 Middle Sofa

Size: 810x715x615mm

680127