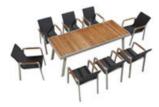

Left Corner Sofa Size: 810x1505x615mm

680129

Right Corner Sofa Size: 810x1505x615mm

680112

Dining Chair Size: 660x560x800mm

680198

Dining Chair Size: 640x595x870mm

680197

Dining Chair Size: 680x595x850mm

380198

Dining Chair Size: 650x600x885mm

Dining Table

680176

Dining Table Size: 1600x900x750mm

680173

Dining Table Size: 2200x900x750mm

680187

Dining Table Size: 900x900x750mm

680188

Dining Table Size: 1600x900x750mm