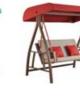

375mm



Size: 810x2200x615mm



680128

Middle Corner Sofa 810x810x615mm



680108 Middle Sofa

Size: 810x715x615mm



680127

Left Corner Sofa Size: 810x1505x615mm



680129

Right Corner Sofa Size: 810x1505x615mm



680112

Dining Chair Size: 660x560x800mm



680198

Dining Chair Size: 640x595x870mm



680197

Dining Chair Size: 680x595x850mm



380198

Dining Chair Size: 650x600x885mm





Dining Table





680176

Dining Table Size: 1600x900x750mm



680173

Dining Table Size: 2200x900x750mm





680187

Dining Table Size: 900x900x750mm



680188

Dining Table Size: 1600x900x750mm



#### 680195

Bar Chair





680194 Bar Table

Size: 1800x820x1065mm



#### 680161

Side Table Size: 450x450x390mm



677463

Side Table Size: 360x348x485mm



#### 680191

Swing

Size: 1350x2070x1950mm



#### 680151

Lounge

Size: 2000x805x880mm



#### NOFI Combinations





680120 680130





680110 6801330





680190 680180





680160 680150





680140 6801160





6801110(incl. 6 chairs + 1 table)







6801730 6801720





6801740 6801700



6801710