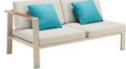

680181

Coffee Table Size: 1200x700x375mm

Size: 810x2200x615mm

680128

Middle Corner Sofa 810x810x615mm

680108 Middle Sofa

Size: 810x715x615mm

680127

Left Corner Sofa Size: 810x1505x615mm

680129

Right Corner Sofa Size: 810x1505x615mm

680112

Dining Chair Size: 660x560x800mm

680198

Dining Chair Size: 640x595x870mm

680197