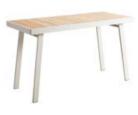

#### 680161

Side Table Size: 450x450x390mm

677463

Side Table Size: 360x348x485mm