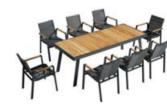

Left Corner Sofa Size: 810x1505x615mm

680129

Right Corner Sofa Size: 810x1505x615mm

680112

Dining Chair Size: 660x560x800mm

680198

Dining Chair Size: 640x595x870mm

680197

Dining Chair Size: 680x595x850mm

380198

Dining Chair Size: 650x600x885mm

Dining Table

680176

Dining Table Size: 1600x900x750mm

680173

Dining Table Size: 2200x900x750mm

680187

Dining Table Size: 900x900x750mm

680188

Dining Table Size: 1600x900x750mm