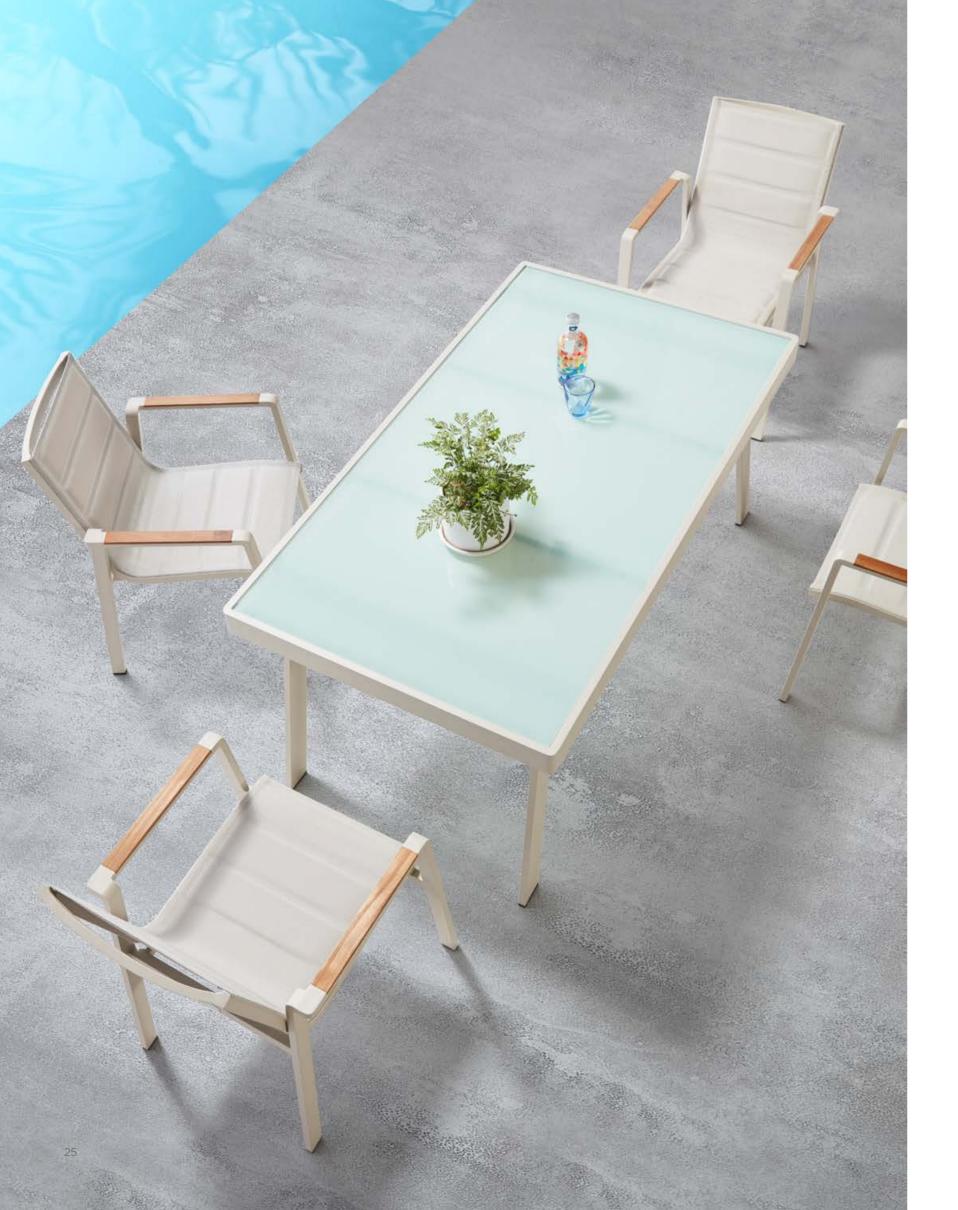

Dining Chair Size: 680x595x850mm

380198

Dining Chair Size: 650x600x885mm

Dining Table

680176

Dining Table Size: 1600x900x750mm

680173

Dining Table Size: 2200x900x750mm

680187

Dining Table Size: 900x900x750mm

680188

Dining Table Size: 1600x900x750mm