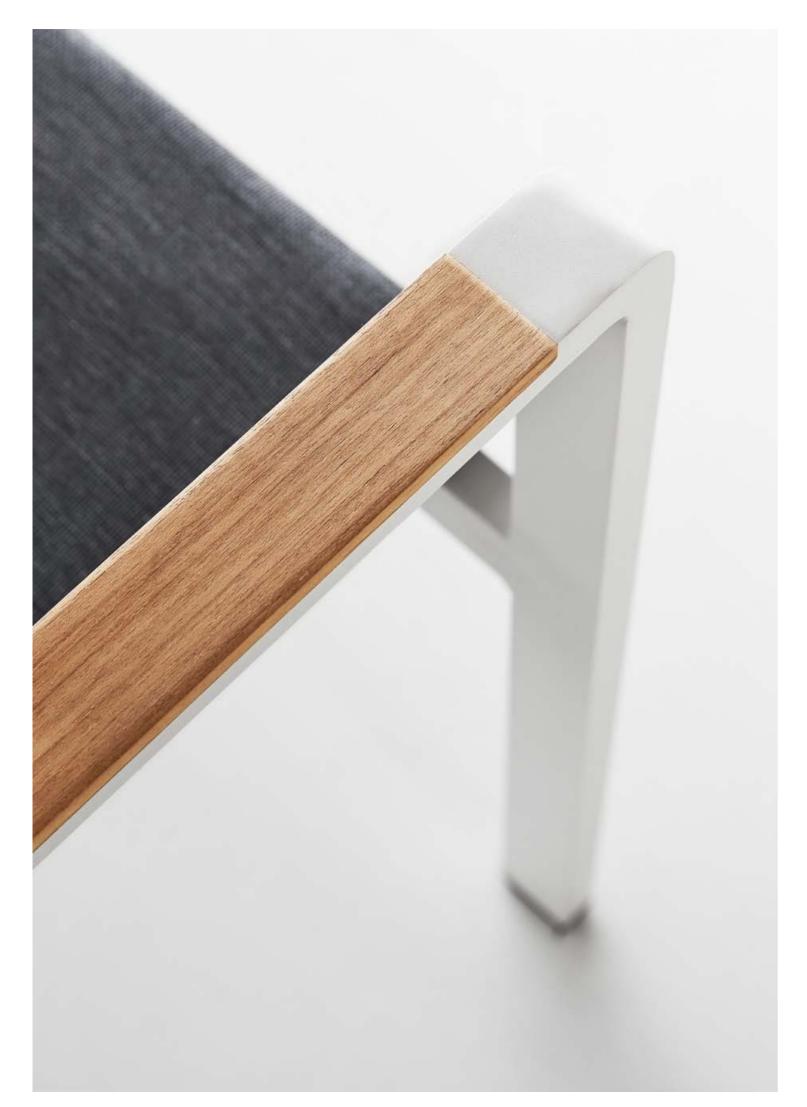

# 

NOFI collection is composed by living sofa set, sectional sofa set, dining set, bar set, sun bed and swing. It is one of the collections that have a complete family to meet all kinds of living demands. With wooden elements to be installed on the armrests and table tops and with soft and airy cushion designs, Nofi shows simplicity but never loses its coziness. With DIY concept, consumer can easily do the assembling under instructions.

NOFI SUNBED IS ONE OF THE BEST CHOICES FOR CONTRACT USE. IT IS EASY TO BE MAINTAINED AND ALSO WITH LONGEVITY TO OFFER COMFORT FOR RELAXING.

WITH CURVED FINISH AT EACH METAL CORNER AND CORRUGATED CUSHION DESIGNS, NOFI CARES MORE ABOUT HUMANITY. WITH DIY CONCEPT, USERS CAN WELL ENJOY THE ASSEMBLING EXPERIENCE.