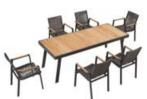

Left Corner Sofa Size: 810x1505x615mm

680129

Right Corner Sofa Size: 810x1505x615mm

680112

Dining Chair Size: 660x560x800mm

680198

Dining Chair Size: 640x595x870mm

680197

Dining Chair Size: 680x595x850mm

380198

Dining Chair Size: 650x600x885mm

Dining Table

680176

Dining Table Size: 1600x900x750mm

680173

Dining Table Size: 2200x900x750mm

680187

Dining Table Size: 900x900x750mm

680188

Dining Table Size: 1600x900x750mm