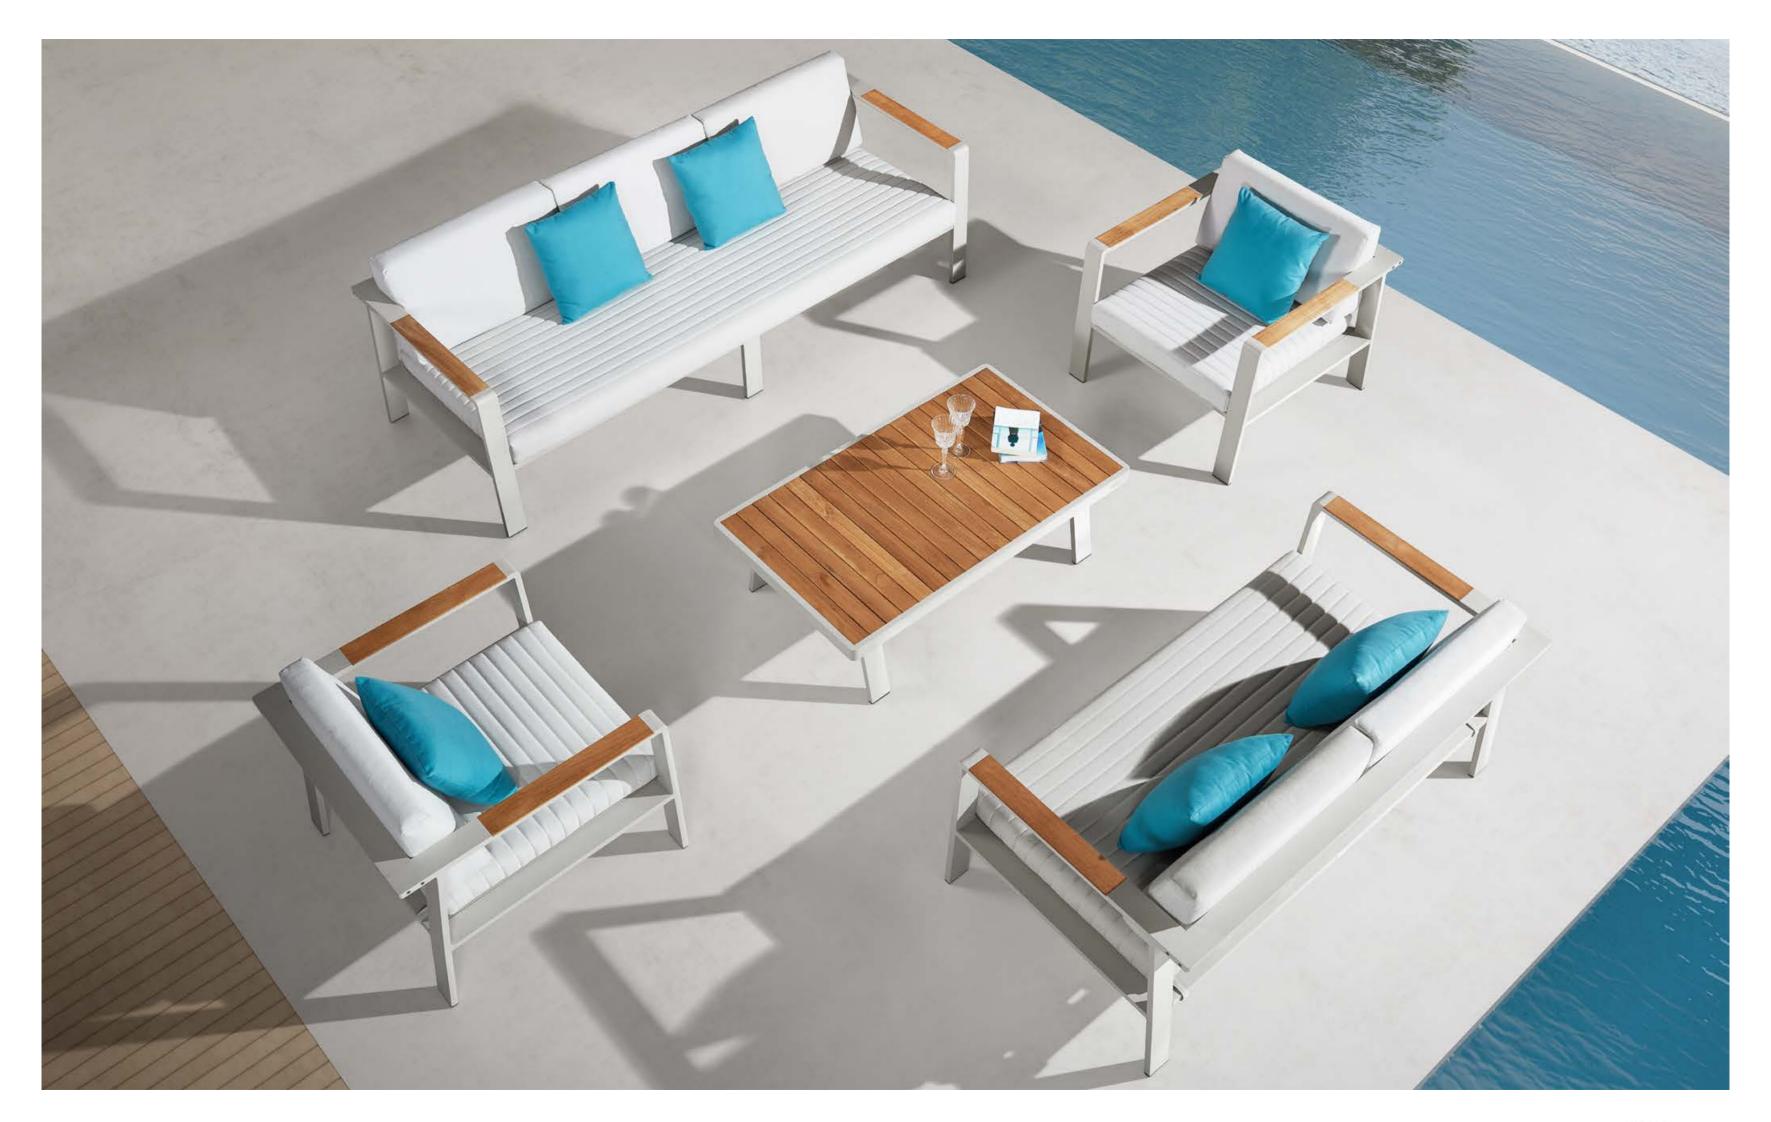

# 

NOFI collection is composed by living sofa set, sectional sofa set, dining set, bar set, sun bed and swing. It is one of the collections that have a complete family to meet all kinds of living demands. With wooden elements to be installed on the armrests and table tops and with soft and airy cushion designs, Nofi shows simplicity but never loses its coziness. With DIY concept, consumer can easily do the assembling under instructions.

#### Outdoor Furniture Collection

NOFI

680119 Single Sofa

Size: 810x800x615mm

680139

Double Sofa Size: 810x1550x615mm

680149

Three-seater Sofa

680181

Coffee Table Size: 1200x700x375mm

Size: 810x2200x615mm

680128

Middle Corner Sofa 810x810x615mm

680108 Middle Sofa

Size: 810x715x615mm

680127

Left Corner Sofa Size: 810x1505x615mm

680129

Right Corner Sofa Size: 810x1505x615mm

680112

Dining Chair Size: 660x560x800mm

680198

Dining Chair Size: 640x595x870mm

680197