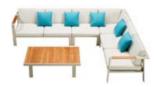

#### NOFI Combinations

680120 680130

680110 6801330

680190 680180

680160 680150

680140 6801160

6801110(incl. 6 chairs + 1 table)

6801730 6801720