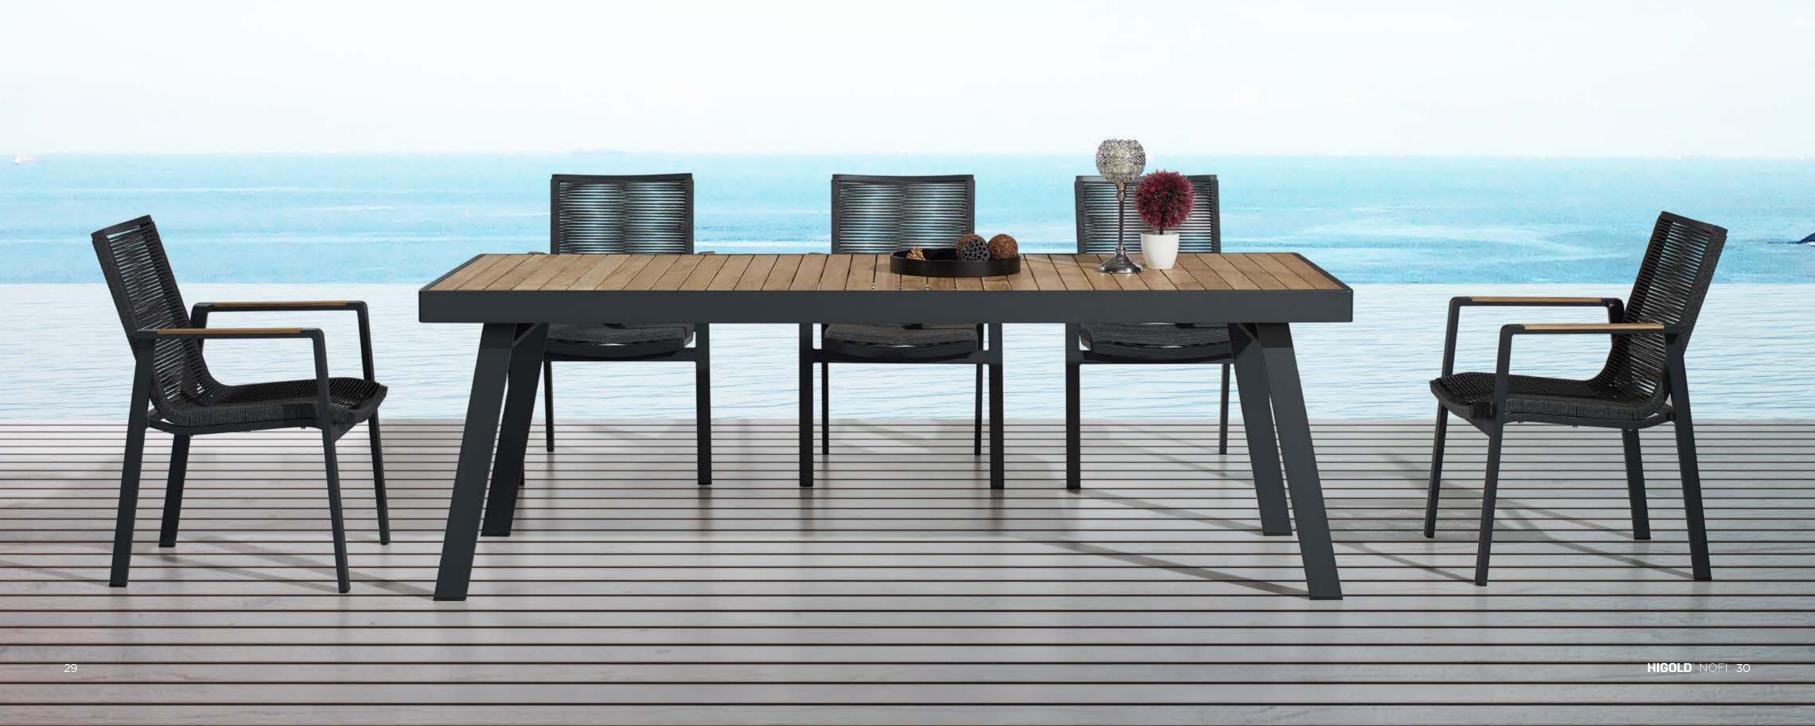

Dining Chair Size: 680x595x850mm

380198

Dining Chair Size: 650x600x885mm

Dining Table

680176

Dining Table Size: 1600x900x750mm

680173

Dining Table Size: 2200x900x750mm

680187

Dining Table Size: 900x900x750mm

680188

Dining Table Size: 1600x900x750mm