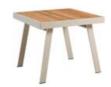

Dining Chair Size: 680x595x850mm

380198

Dining Chair Size: 650x600x885mm

Dining Table

680176

Dining Table Size: 1600x900x750mm

680173

Dining Table Size: 2200x900x750mm