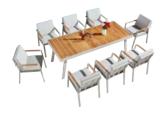

Left Corner Sofa Size: 810x1505x615mm

680129

Right Corner Sofa Size: 810x1505x615mm

680112

Dining Chair Size: 660x560x800mm

680198

Dining Chair Size: 640x595x870mm

680197

Dining Chair Size: 680x595x850mm

380198

Dining Chair Size: 650x600x885mm

Dining Table

680176

Dining Table Size: 1600x900x750mm

680173

Dining Table Size: 2200x900x750mm

680187

Dining Table Size: 900x900x750mm

680188

Dining Table Size: 1600x900x750mm