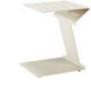

#### 680161

Side Table Size: 450x450x390mm

677463

Side Table Size: 360x348x485mm